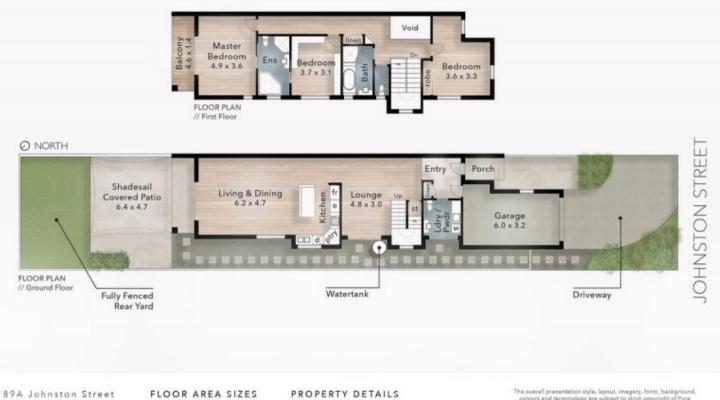

SOUTHPORT

FLOOR AREA SIZES Internal 212m<sup>2</sup> Patio, Balcony & Porch 41m<sup>2</sup> Total 253m<sup>2</sup> or 27 Squares

## PROPERTY DETAILS

- 3 Bedroom - 2 Bath + Powder Room

- 1 Car + Driveway Parking

The overall presentation style, layout, imagery, fonts, background, colours and seminology are subject to strict copyright of Pure Desige Concepts. No ownersbip is taken for building design. All measurements are approximate & individuals should rely on their own information. Find out more st: