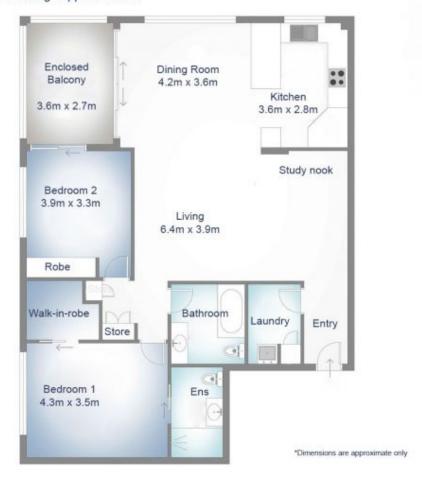

## 19/77 Brighton Parade, Southport

Massive price reduction. Must sell quickly. NEVER TO BE BUILT OUT and rarely available, this South-East corner 'River Point' unit on Level 4 offers an EXTRA LARGE floor plan (approx. 120m2 + 19.2m2 garage) and spectacular water/city views from every living room. Superb by day and amazing by night, this panoramic vista will quite simply take your breath away. Within a boutique 'residential only' building of just 37 apartments, you'll enjoy a CBD location where you can leave the car and easily walk to WOOLWORTHS at Sundale, cafes, amenities plus the tram at BROADWATER PARKLANDS. Take the tram (light rail) from Griffith Uni all the way down to Surfers and Broadbeach or north to Helensvale with a train connection to Brisbane CBD.

## 19/77 BRIGHTON PARADE SOUTHPORT

2 Bedrooms | 2 Bathroom | 1 Garage Internal size approx 120m2 + Garage approx 19.2m2