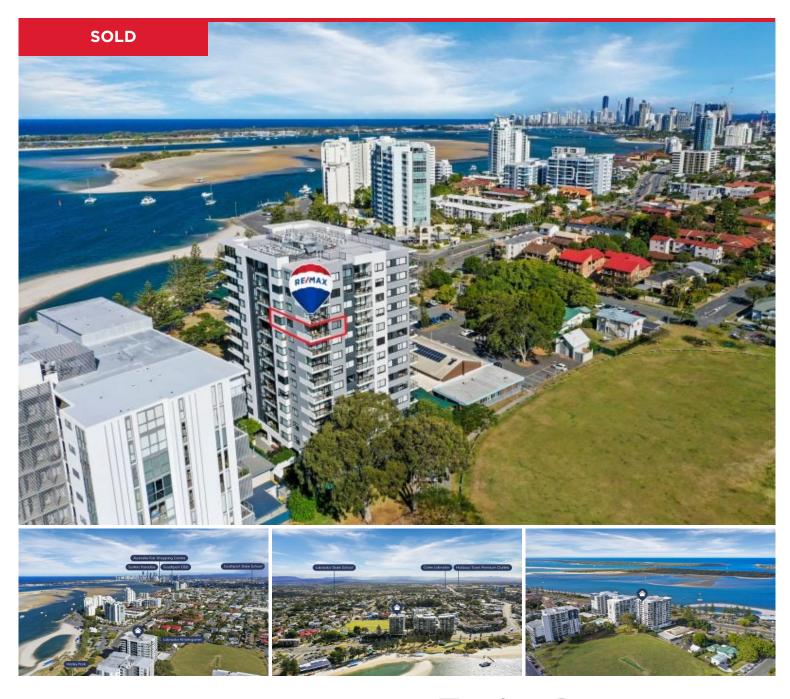

## 1108/372 Marine Parade, Labrador

Only a few years old and offering glorious views of both the Broadwater and Hinterland, this 11th floor north-west corner apartment has an absolutely prime position. Both bedrooms feature large windows and the whole apartment is fresh and light-filled with high ceilings. With tenants in place, this apartment would make a fabulous investment or your 'one day' home.

Well designed with ample storage and superb finishes you will relish in the array of lifestyle amenities on offer in the building. The location will suit everyone with close proximity to parks, CBD, schools, University, Hospital and train.

Offering exceptional value and arguably the best floor plan in the building 1108 is a MUST...

Price: View: \$676,000 https://remaxcoast.com.au/7919653

Kevin Brown M 0417648001

RE/MAX Coast