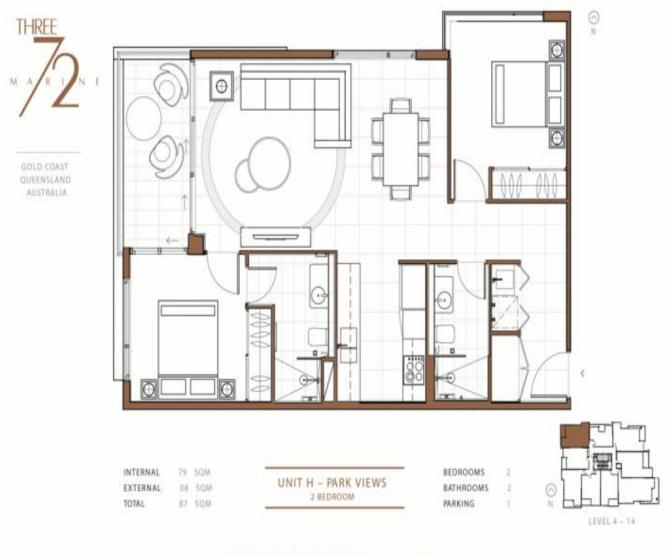

## 1108/372 Marine Parade, Labrador

Only a few years old and offering glorious views of both the Broadwater and Hinterland, this 11th floor north-west corner apartment has an absolutely prime position. Both bedrooms feature large windows and the whole apartment is fresh and light-filled with high ceilings. With tenants in place, this apartment would make a fabulous investment or your 'one day' home.

Offering exceptional value and arguably the best floor plan in the building 1108 is a MUST...

Price: View: \$676,000 https://remaxcoast.com.au/7919653

Kevin Brown M 0417648001

RE/MAX Coast