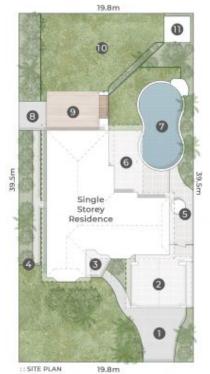

## LEGEND

Driveway Parking | 2. Double Carport
3. Entry Porch | 4. Side Gate Access
5. Water Tank | 6. Poolside Patio
7. Swimming Pool | 8. Open-Air Patio
9. Entertaining Deck | 10. Fenced Grass Yard
11. Garden Shed (3.0 x 3.0)