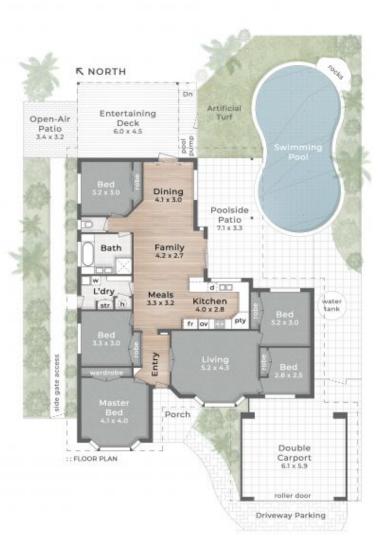

## LEGEND

Driveway Parking | 2. Double Carport
3. Entry Porch | 4. Side Gate Access
5. Water Tank | 6. Poolside Patio
7. Swimming Pool | 8. Open-Air Patio
9. Entertaining Deck | 10. Fenced Grass Yard
11. Garden Shed (3.0 x 3.0)

## RF/MAX Coast

Kevin Brown 0417 648 001

129 Mildura Drive HELENSVALE

800m²

5 Bed

🗀 1 Bath

2 Car + Off-Street

Internal 164m<sup>2</sup>

Porch, Patios & Deck 66m<sup>2</sup>

Carport 38m<sup>2</sup> Total 268m<sup>2</sup>

pdc.

This is not a legal idealyment therefore an immeasurements and information provided in subject to survey. We permission is given to such or after this Flace Flar without the concert of Place Bedgy Concept. The outboar bedge and colours and terminology has been originally onesed by PDC and is subject to stiff copyright. No overestip is taken of building design. Find out more as to building design. Find out more as building design. Find out more as to building design. Find out more to the pure design for one pts. com. au to building design. Find out more to the pure design for the pure to the to the pure to the to the pure to the to the pure to the to the pure to the pure to the pure to the to the to the pure