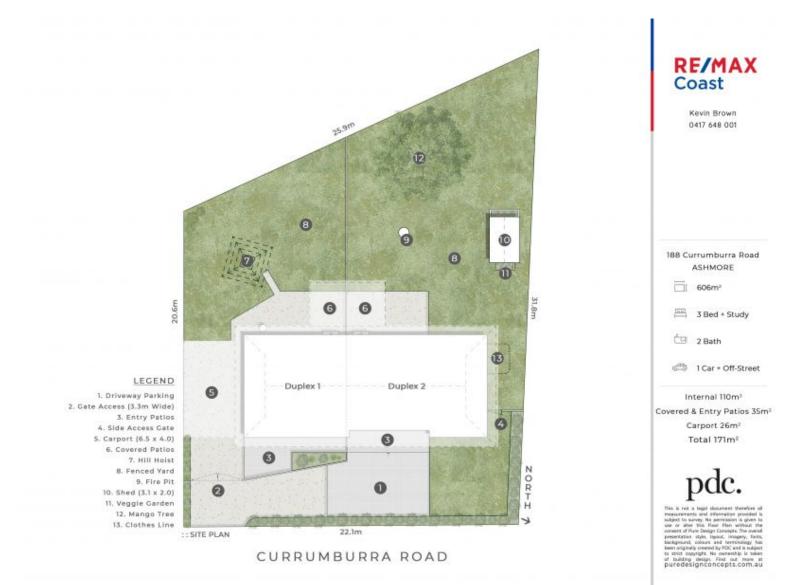

## 188 Currumburra Road, Ashmore

DUPLEX PAIR ON ONE TITLE PRIME FOR REDEVELOPMENT -This rare offering calls investors to consider the potential of a high exposure site on one of Ashmore's premiere streets. Zoned medium density and located in a fabulous 'no-car-needed' spot, it's both income producing and imagination inspiring.

Literally metres from Ashmore City Shopping Centre, in the years we have managed this property it has never been long without a tenant. Each side offers a low set villa with a fully enclosed back yard.

COMBINED LOT

- 606m2...

4 🚔 2 📩 3 🔂

Price: View: \$1,150,000 https://remaxcoast.com.au/7811661

Kevin Brown M 0417648001

Lisa Brown

**0407572235** RE/MAX Coast

1a/115 Currumburra Road, Ashmore, Qld 4214 OFFICE 07 5597 2233