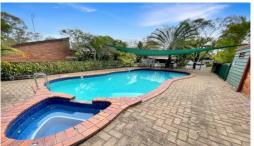

- 1.5kw Solar panels
- A/C to main living plus fans to all bedrooms
- 2 Living areas (garage has been converted to rumpus/multi-use space
- 3 Bedrooms all with built-in-robes
- 2 Bathrooms including ensuite to main bedroom
- Covered alfresco area overlooking a fully fenced garden complete with tropical plants...