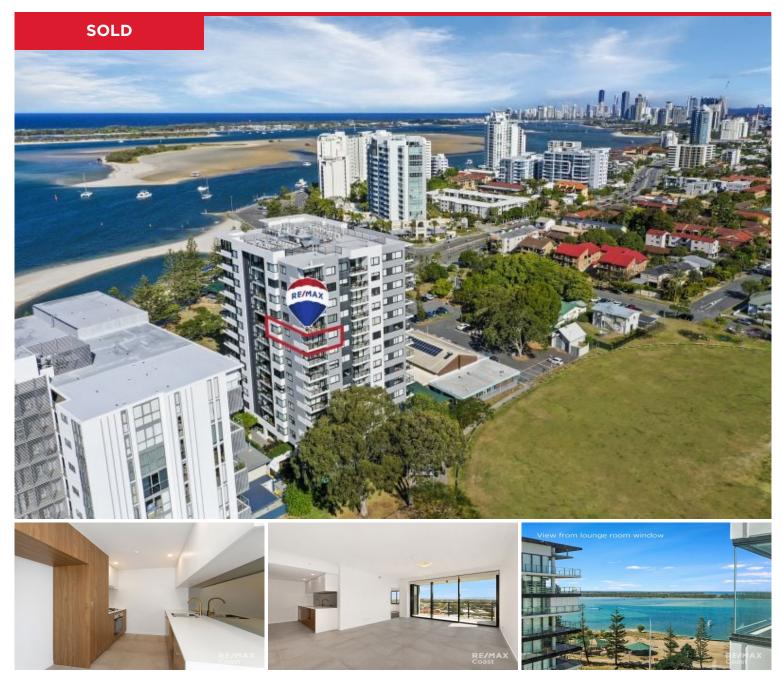

## 1008/372 Marine Parade, Labrador

Only a few years old and offering glorious views of both the Broadwater and Hinterland, this 10th floor north-west corner apartment has an absolutely prime position. Both bedrooms feature large windows and the whole apartment is fresh and light-filled with high ceilings. With tenants in place, this apartment would make a fabulous investment or your 'one day' home.

Well designed with ample storage and superb finishes you will relish in the array of lifestyle amenities on offer in the building. The location will suit everyone with close proximity to parks, CBD, schools, University, Hospital and train.

Offering exceptional value and arguably the best floor plan in the building 1008 is a MUST...

Price: View: \$650,000 https://remaxcoast.com.au/7804681

Kevin Brown M 0417648001

Jesse Young

**0468643571** RE/MAX Coast