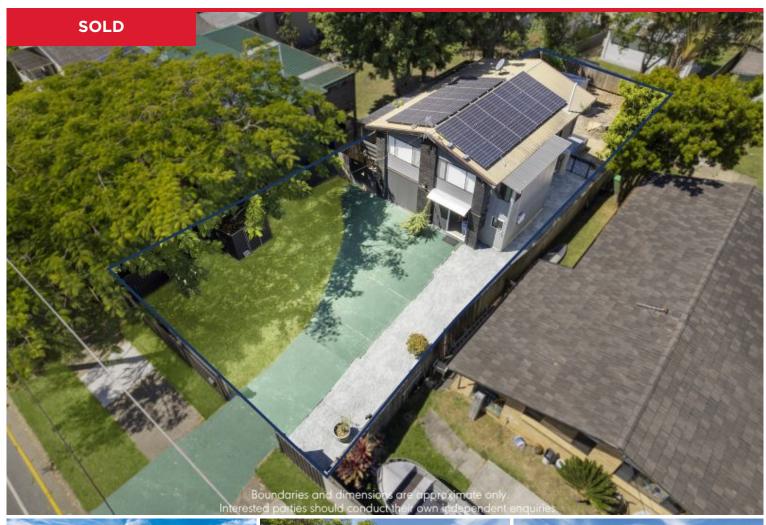

## 442 Southport Nerang Road, Ashmore

Boasting a 'look at me' position atop a land parcel with medium density zoning, this high exposure slice of Ashmore will excite renovators, developers and home business operators. Situated on bustling Southport Nerang Road, the position is central to all of the action and diagonally opposite some major retail and industrial players. This is an address that has potential! Partly renovated and needing some finishing touches, our Seller intended this to be their 'forever home'. A change of circumstances now calls for an urgent sale so bring your tool box and vision board to create something special.

Inside the private front gates you will discover the main home which is set way back from ...

\$770,000 Price:

View: https://remaxcoast.com.au/7746866

**Kevin Brown** M 0417648001

0475037943 RE/MAX Coast

## LEGEND

1. Secure Driveway Parking 2. Side Gate Access 3. Covered Patio | 4. PV Solar Panels

5. Open-Air Courtyard | 6. Garden Shed 7. Stone Yard

13.3m

Open-Air Courtyard 7.7 x 3.8 Bath O Room 3.4 x 3.0 Open-Air Patio L'dry Covered Patio 10.6 x 1.6 Room 3.4 x 3.0 Multi-Purpose Room 53×44 Room 3.4 x 3.2 Up Entry

:: FLOOR PLAN Ground Floor

SOUTHPORT NERANG ROAD

:: SITE PLAN

442 Southport Nerang Road ASHMORE

Bedroom 33×24

Bath

Kitchen

:: FLOOR PLAN First Floor Celling up to 3.1m

fr

Living & Dining 6.6 x 5.3

Bedroom 3.4 x 3.3

Bedroom 33 x 2.5

Covered Deck 10.6 x 1.6

**∠** NORTH

I□ 539m²

Secure Driveway Parking