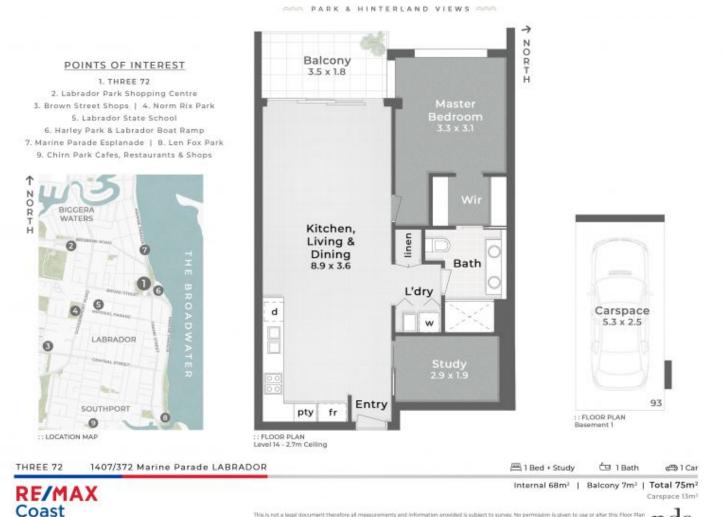

## 1407/372 Marine Parade, Labrador

\*1 Bedroom + Study\* Only a few years old and offering glorious views of the Hinterland, this TOP FLOOR (14th Level) apartment has a dedicated study allowing plenty of room for your sleep-over guests or a work from home station. Located opposite Charis Seafood and the Broadwater, it is a fabulous address to enjoy the Gold Coast lifestyle. Fresh, spacious (75m2), light-filled and beautifully maintained by its wonderful tenant, Unit 1407 would make an ideal investment or your 'one day' home.

Well designed with ample storage and superb finishes you will relish in the array of lifestyle amenities on offer in the building. The location will suit everyone with close proximity to parks, CBD, schools, University, Hospital and train....

Offering exceptional value and the extra media / study space that is ra...

Price: View: \$550,000 https://remaxcoast.com.au/7740723

Kevin Brown M 0417648001

Lisa Brown

**0407572235** RE/MAX Coast

https://www.remaxcoast.com.au/ Each office independently owned & operated 1a/115 Currumburra Road, Ashmore, Qld 4214 OFFICE 07 5597 2233