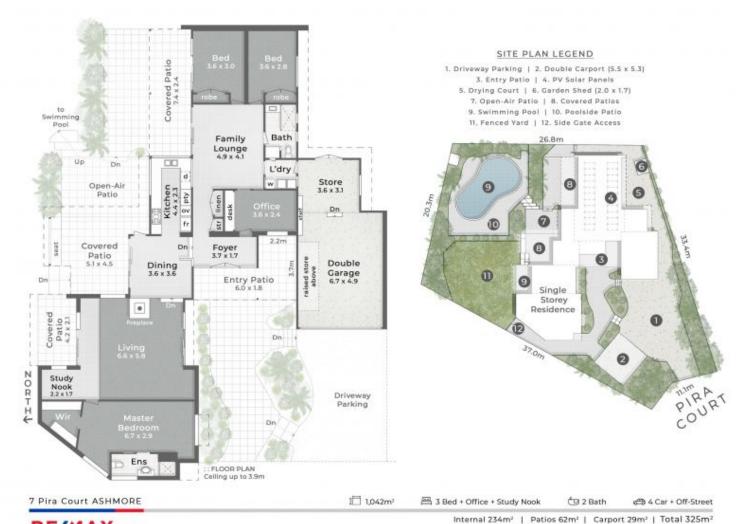

## 7 Pira Court, Ashmore

Welcome to 7 Pira Court Ashmore - a spectacular, end of cul-de-sac entertainer situated smack in the heart of one of the Gold Coast's most sought-after family suburbs. Boasting a huge land allotment of OVER A 1/4 ACRE, the level north-east backyard will allow you to dream big! Whether for children, pets or a future studio/granny flat, homes of this scale, land size and quality are rarely an opportunity in this market. Brimming with warmth, beauty and character, there are also a number of practical features we know you will love. These include soaring ceilings, exposed brick and versatile spaces for work or leisure. Landscaped to perfection including full fencing and privacy, 7 Pira Court feels like a residential oasis. Immaculately maintained by the current owners, they are now ready to downsize, making way for a new lucky family to build and create memories h...

Price: \$1,270,000

View: https://remaxcoast.com.au/7709119

**Kevin Brown** M 0417648001

**Neil Cooper** 

0435806009 RE/MAX Coast

RF/MAX Coast Kevin Brown 0417 648 001

This is not a legal document therefore all measurements and information provided is subject to survey. No permission is given to use or after this Floor Plan without the consent of Pure Design Concepts. The overall presentation style, layout imagery, fortis, background, colours and terminology has been originally created by PDC and is subject to strict copyright. No ownership is taken of building design. Find our more at puredesignConcepts.com.au