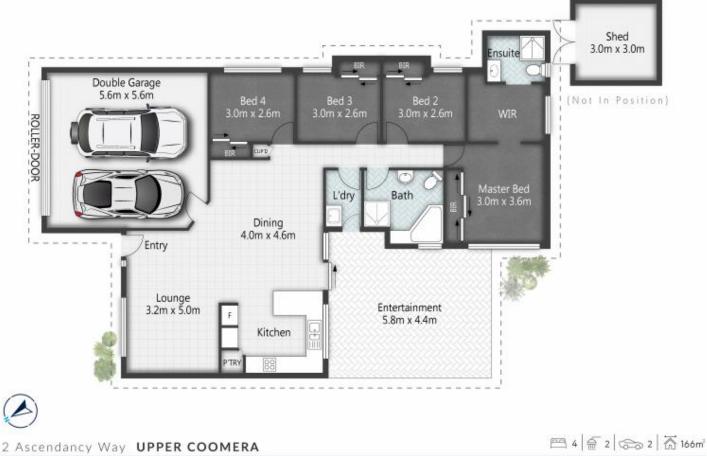

## 2 Ascendancy Way, Upper Coomera

With a flat and fenced rear yard that is gloriously NORTH facing this sunny property has plenty of space for play or your future pool. Occupying a potential-filled corner block and opposite two (2) park reserves this is a convenient address which is a VERY SHORT walk to Schools, Medical Centre and Public Transport. Boasting a brick and tile construction it is currently tenanted and tailor-made for those who appreciate low maintenance living or a ready-made investment. FEATURES

? Fenced and level rear yard with SIDE ACCESS and NO
EASEMENTS (ideal for kids, pets, or your future pool)
? 4 Bedrooms (all with built in robes and ceiling fans) ...
...

Price: View: \$779,000 https://remaxcoast.com.au/7688090