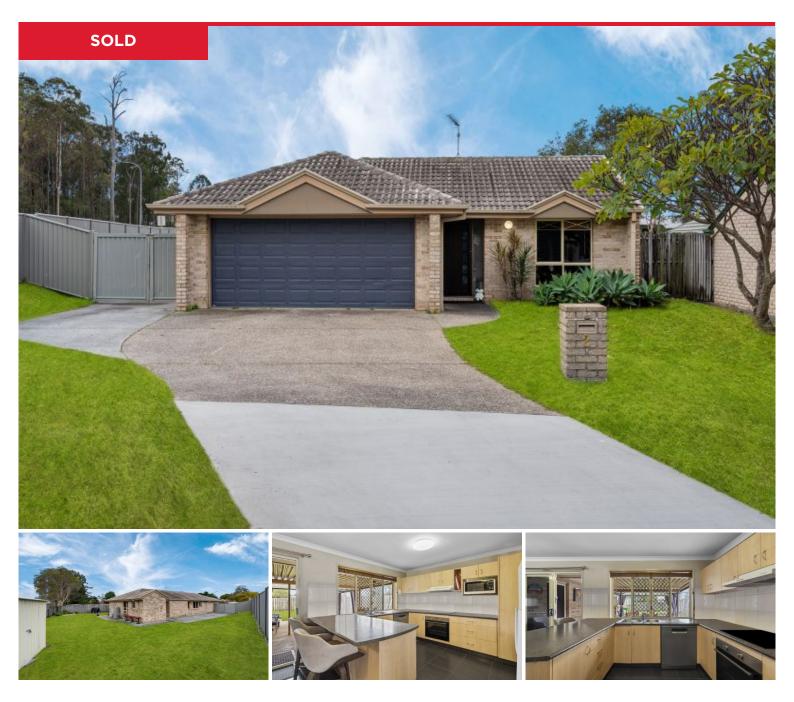

## 2 Ascendancy Way, Upper Coomera

With a flat and fenced rear yard that is gloriously NORTH facing this sunny property has plenty of space for play or your future pool. Occupying a potential-filled corner block and opposite two (2) park reserves this is a convenient address which is a VERY SHORT walk to Schools, Medical Centre and Public Transport. Boasting a brick and tile construction it is currently tenanted and tailor-made for those who appreciate low maintenance living or a ready-made investment. FEATURES

? Fenced and level rear yard with SIDE ACCESS and NO
EASEMENTS (ideal for kids, pets, or your future pool)
? 4 Bedrooms (all with built in robes and ceiling fans) ...
...

Price: View: \$779,000 https://remaxcoast.com.au/7688090