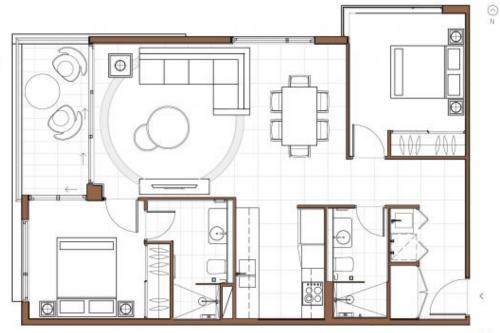

Offering exceptional value and arguably the best floor plan in the building 908 is a MUST ...

Price: \$640,000

View: https://remaxcoast.com.au/7667847

**Kevin Brown** M 0417648001

0475037943 RE/MAX Coast

 INTERNAL
 79
 SQM

 EXTERNAL
 08
 SQM

 TOTAL
 87
 SQM

UNIT H - PARK VIEWS 2 BEDROOM BEDROOMS 2 BATHROOMS 2 PARKING 1

LEVEL 4 - 14