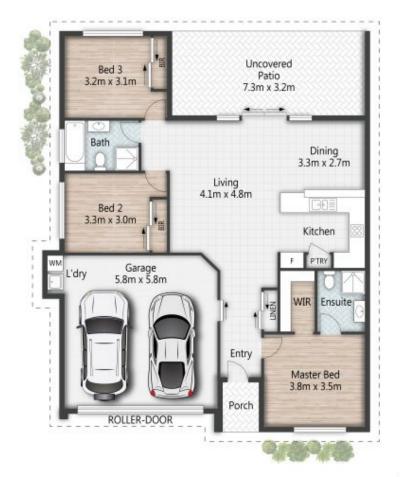

## 2/1 Currawong Crescent, Upper Coomera

Modern, bright and low-allergy (with hard flooring throughout ) this well-kept duplex is a BRILLIANT opportunity for first home buyers, downsizers or investors. The "brick and tile" will make you smile and NO BODY CORPORATE management means less outgoings for owners who simply share the cost of the annual building insurance. Situated within a quiet cul-de-sac, this residential pocket enjoys a quiet vibe and there are plenty of parks and walking tracks to explore. 750m walk from schools, cafes and local shops this is a convenient location which is also less than 10 min drive to Coomera Train Station and Westfield Shopping Centre. Needless to say this owner occupied residence would make an excellent home or easy-care investment.

\$652,000 Price:

View: https://remaxcoast.com.au/7665975

**Daniel Jensen** M 0402372247

**Phil Peterson** 

0413587140 RE/MAX Coast

2/1 Currawong Crescent UPPER COOMERA

鬥 3 | ≨ 2 | ☎ 2 | ☎ 176m²

All dimensions are approximate; they are subject to errors and inaccuracies and no fiability will be accepted. Plans are shown for marketing purposes only.