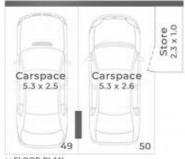

:: LOCATION MAP

:: FLOOR PLAN Basement 1 - 2.1m Clearance

:: FLOOR PLAN Level 3

Kevin Brown 0417 648 001

## 29/1 Hinterland Drive MUDGEERABA

3 Bed

2 Bath

2 Car + Store

Internal 116m<sup>2</sup>

Balcony 9m<sup>2</sup> Total 125m<sup>2</sup>

Carspace & Store 31m<sup>2</sup>