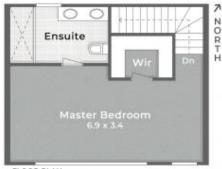

:: LOCATION MAP

:: FLOOR PLAN Basement 1 - 2.1m Clearance

:: FLOOR PLAN Level 3

Kevin Brown 0417 648 001

## 29/1 Hinterland Drive MUDGEERABA

3 Bed

2 Bath

2 Car + Store

Internal 116m<sup>2</sup>

Balcony 9m<sup>2</sup> Total 125m<sup>2</sup>

Carspace & Store 31m<sup>2</sup>