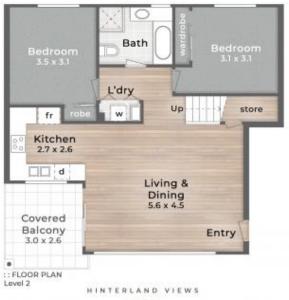

:: LOCATION MAP

:: FLOOR PLAN Basement 1 - 2.1m Clearance

:: FLOOR PLAN Level 3

Kevin Brown 0417 648 001

## 29/1 Hinterland Drive MUDGEERABA

3 Bed

2 Bath

2 Car + Store

Internal 116m<sup>2</sup>

Balcony 9m<sup>2</sup> Total 125m<sup>2</sup>

Carspace & Store 31m<sup>2</sup>