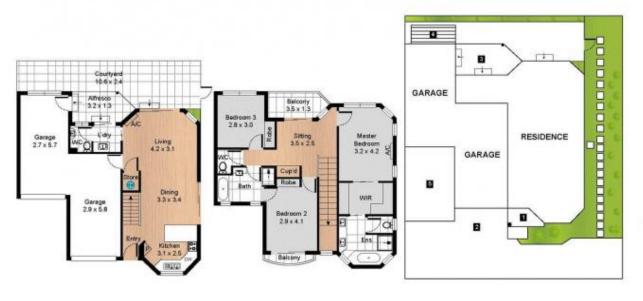

Inside you will find a generous 20 square floor plan with sunny outdoor areas and two upper balconies. A lower living area and upper study nook provide practical spaces for all household members and with luxuries like stone benches, walk in robe and huge spa bath you will really enjoy living here. FEATURES:

- 3 Bathrooms (all with built-in-robes and fans)...

...

**Price:** \$640,500

View: https://remaxcoast.com.au/7572074

Kevin Brown M 0417648001

RE/MAX Coast

## FIRST FLOOR

## SITE PLAN

### LEGEND

Porch
Driveway
Courtyard
Clothes Line
Car Parking

#### 4/141 Cotlew St, ASHMORE

🖨 3 Car 📣 3 Bed 🏦 2.5 Bath

Internal: 169m² External: 34m²

Measurements are approximate and should not be relied upon