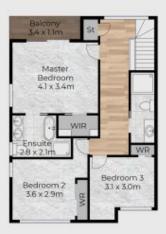

## 1/78 POHLMAN STREET, SOUTHPORT QLD 4215

Ground Floor Level 1 Level 2

Floor Area Sizes Internal: 175m2 External: 35m2

Total: 210m2

Agent: Jesse Young Phone: 0468 643 571

Whilst every Attempt has been made to ensure the accuracy of the floorplan contained here, measurements of doors, windows, rooms and any other items are approximate and no responsibility is taken for any error, omission, or misstatement. This plan is for illustrative purposes only and should be used as such by any prospective purchases.