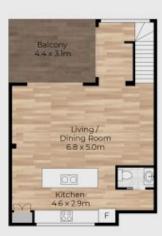

## 1/78 POHLMAN STREET, SOUTHPORT QLD 4215

Ground Floor Level 1 Level 2

Floor Area Sizes Internal: 175m2 External: 35m2

Total: 210m2

Agent: Jesse Young Phone: 0468 643 571

Whilst every Attempt has been made to ensure the accuracy of the floorplan contained here, measurements of doors, windows, rooms and any other items are approximate and no responsibility is taken for any error, omission, or misstatement. This plan is for illustrative purposes only and should be used as such by any prospective purchases.