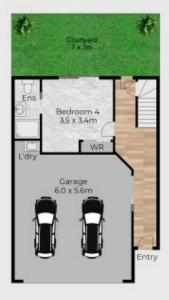

## 1/78 POHLMAN STREET, SOUTHPORT QLD 4215

Ground Floor Level 1 Level 2

Floor Area Sizes Internal: 175m2 External: 35m2

Total: 210m2

Agent: Jesse Young Phone: 0468 643 571

Whilst every Attempt has been made to ensure the accuracy of the floorplan contained here, measurements of doors, windows, rooms and any other items are approximate and no responsibility is taken for any error, omission, or misstatement. This plan is for illustrative purposes only and should be used as such by any prospective purchases.