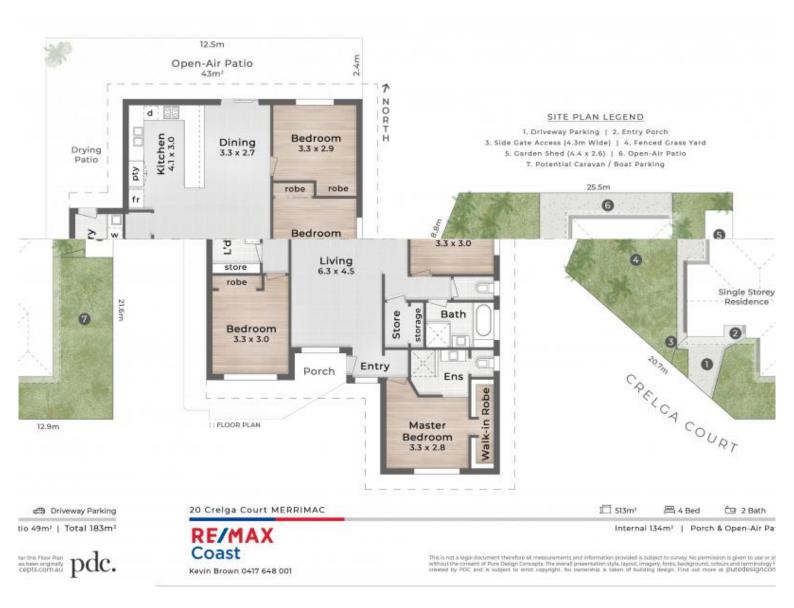

## 20 Crelga Court, Merrimac

This entry level Merrimac property is ready to for its new owner to move straight in.

Safely tucked within a cul-de-sac and a few steps to a child-friendly park, this solid brick home is ideal for the first home owner, investor (currently rented) or downsizer. Inside you will find a practical and spacious layout with low-maintenance and modern finishes. The fully fenced back yard is perfect for pets, play or your future pool. No easements mean that there is scope to let your imagination run wild and the access from the wide frontage could make this ideal for future caravan/boat/car parking. Approximately 10 min drive from the heart of Broadbeach (and Pacific Fair) plus only a couple minutes to the M1, this location, at this price, represents incredible value. ...