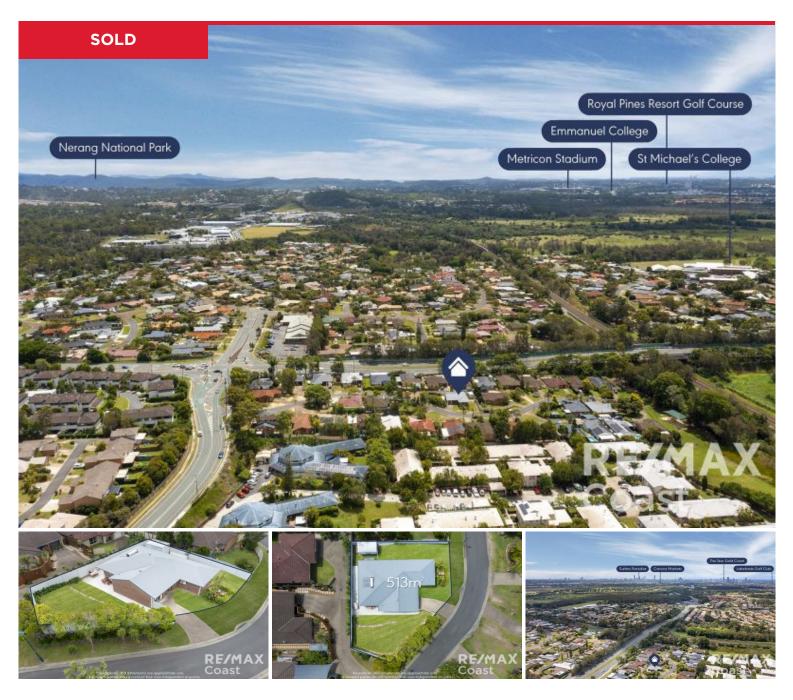

## 20 Crelga Court, Merrimac

This entry level Merrimac property is ready to for its new owner to move straight in.

Safely tucked within a cul-de-sac and a few steps to a child-friendly park, this solid brick home is ideal for the first home owner, investor (currently rented) or downsizer. Inside you will find a practical and spacious layout with low-maintenance and modern finishes. The fully fenced back yard is perfect for pets, play or your future pool. No easements mean that there is scope to let your imagination run wild and the access from the wide frontage could make this ideal for future caravan/boat/car parking. Approximately 10 min drive from the heart of Broadbeach (and Pacific Fair) plus only a couple minutes to the M1, this location, at this price, represents incredible value. ...