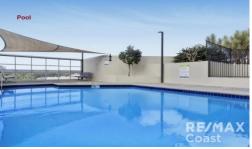

## 1101/111 Lindfield Road, Helensvale

We have been instructed to present all offers

With a balcony area almost as big as the whole internal unit, this apartment boasts one of the largest outdoor areas we've EVER seen in a building. Freshly painted and carpeted it still has those 'new home feels' and is an absolute must to inspect. A 10 min stroll to Westfield Helensvale, train and tram station this is an awesome location where a car is not required.