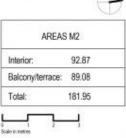

## 1101/111 Lindfield Road, Helensvale

We have been instructed to present all offers

With a balcony area almost as big as the whole internal unit, this apartment boasts one of the largest outdoor areas we've EVER seen in a building. Freshly painted and carpeted it still has those 'new home feels' and is an absolute must to inspect. A 10 min stroll to Westfield Helensvale, train and tram station this is an awesome location where a car is not required.