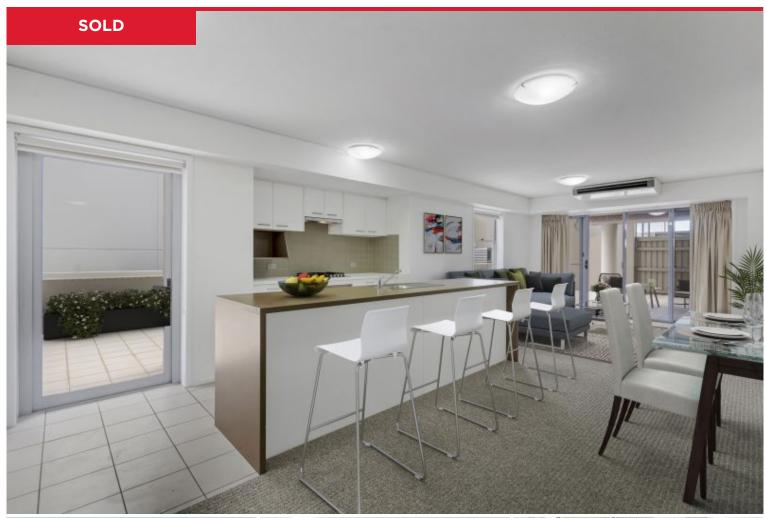

## 1101/111 Lindfield Road, Helensvale

We have been instructed to present all offers

With a balcony area almost as big as the whole internal unit, this apartment boasts one of the largest outdoor areas we've EVER seen in a building. Freshly painted and carpeted it still has those 'new home feels' and is an absolute must to inspect. A 10 min stroll to Westfield Helensvale, train and tram station this is an awesome location where a car is not required.

Currently rented to wonderful tenants and very well managed, this property is a "no-brainer" addition to your portfolio or a perfect future residence.

Extras like the whole lockable storage room in the basement make this property unique and excellent value. With the lack of quality, well priced apartments on the Gold Coast and th...