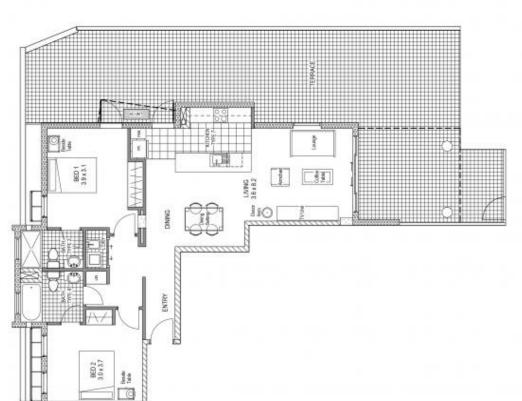

## 1101/111 Lindfield Road, Helensvale

We have been instructed to present all offers

With a balcony area almost as big as the whole internal unit, this apartment boasts one of the largest outdoor areas we've EVER seen in a building. Freshly painted and carpeted it still has those 'new home feels' and is an absolute must to inspect. A 10 min stroll to Westfield Helensvale, train and tram station this is an awesome location where a car is not required.