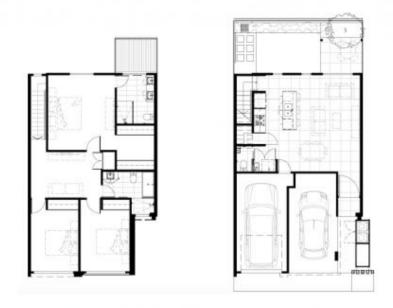

ffering comfort, design and space all within a stones throw to shops, schools and the M1. Architecturally designed and superbly low maintenance, the rear private courtyard has artificial turf so no weekend mowing involved. Instead, spend time relaxing by the pool and BBQ area. All internal finishes are beautiful, neutral and high end. Pimpama is an exciting growth corridor experiencing capital growth due to positive population migration to the area. Easy to rent or a pleasure to call home, this well kept and modern property would would make a wonderful addition to the investment portfolio with future opportunity to move-in and enjoy in 2023....







Price:

\$600,000

View:

https://remaxcoast.com.au/7309386

**Phil Peterson** M 0413587140

**Kevin Brown** 

0417648001 RE/MAX Coast







## **3 Bedroom Townhome**

3 🕰 2.5 🥩 2 🚘

64/7 Angela Way Pimpama