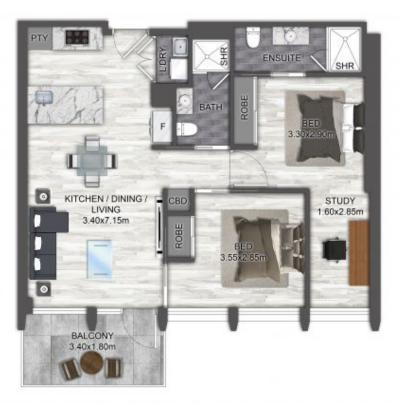

Price: View: \$520,000 https://remaxcoast.com.au/7308941

Jesse Young M 0468643571

RE/MAX Coast

2 Bedroom, 2 Bathroom

This floor plan including furniture, fixture measurements and dimensions are approximate and for illustrative purposes only. BoxBrownie.com gives no guaramee, warranty or representation as to the accuracy and layout. All enquiries must be directed to the agent, vendor or party representing this floor plan.