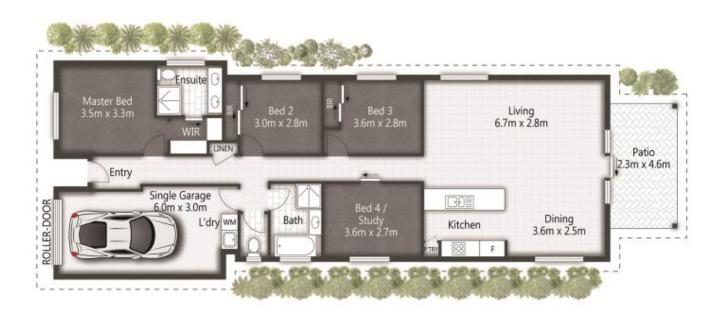

☐ 4 | € 2 | ♠ 1 | ♠ 148m²

All dimensions are approximate; they are subject to errors and inaccuracies and no liability will be accepted. Plans are shown for marketing purposes only.