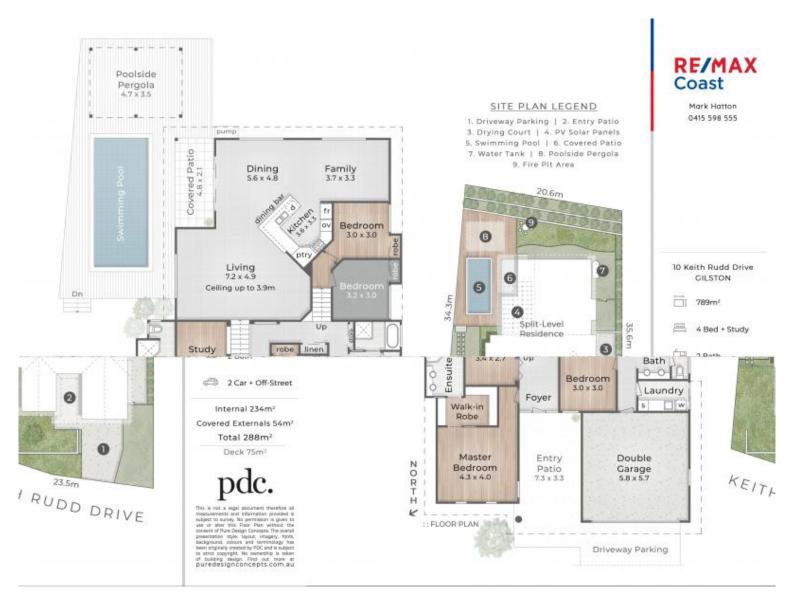

## 10 Keith Rudd Drive, Gilston

Relax this summer and enjoy a drink under the shade of your Bali hut. Spend lazy afternoons watching the sun set over the mountain range while the family play in the glorious salt-water pool. All this and more will be your reality when you make 10 Keith Rudd Drive your home.

Large and split-level, the home boasts open plan living areas, soaring raked ceilings and a kitchen, dining and deck area to delight any entertainer. Inside, the 4 bedrooms will accommodate the whole family plus a separate study (or bedroom 5) can make an ideal work from home opportunity. Located in the popular "Gilston Green Estate", this bushland basin is surrounded by native trees and wildlife such as exotic birds and kangaroos. Life here will feel worlds away fr...