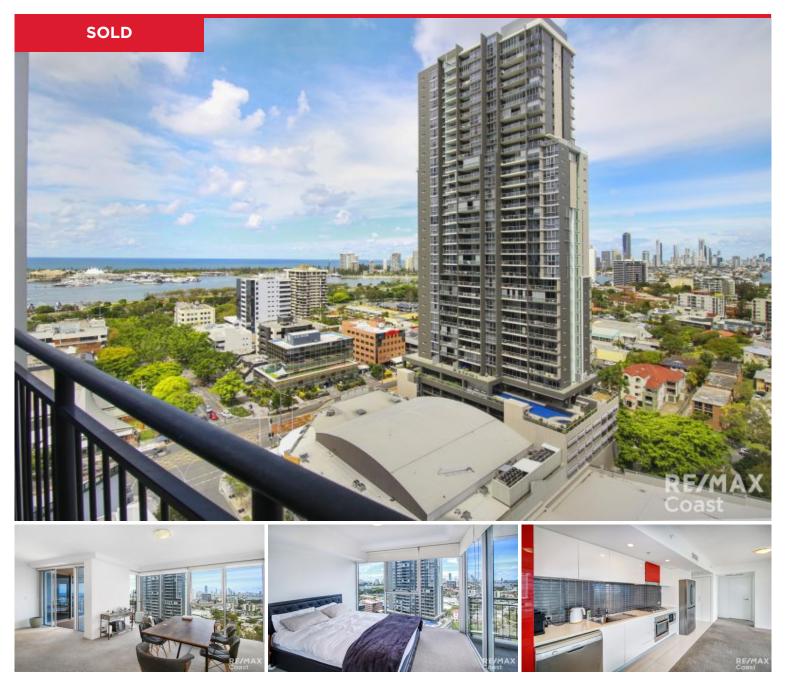

## 21504/5 Lawson Street, Southport

Fantastic opportunity with a 1 Bed + decent size study (that could become a second bedroom). Situated on the 15th Floor of Southport Central Tower 2, the apartment boasts excellent Southerly views over the Gold Coast.

Smack in the heart of the Southport CBD it is an ideal position for owners or tenants as everything you need is within walking distance - TAFE, Australia Fair Shopping Centre, restaurants, cafes, banks, public transports, Broadwater Parklands, University, Hospitals and more!

Well kept and in great condition it is currently rented for \$450 per week until May 2023.

FEATURES...

1 🚎 1 🦕 1 🚘

Price: View: \$445,000 https://remaxcoast.com.au/7238410

Jesse Young M 0468643571

RE/MAX Coast