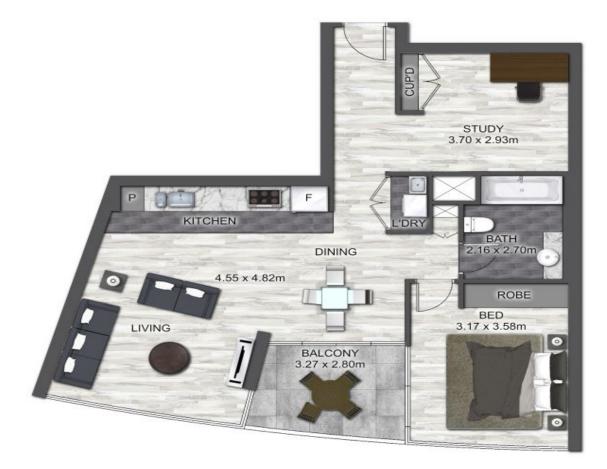

1 Bedroom, 1 Bathroom, 1 Car

## Approx. Internal 83m<sup>2</sup>

This floor plan including furniture, fixture measurements and dimensions are approximate and for illustrative purposes only. BoxBrownie.com gives no guarantee, warranty or representation as to the accuracy and layout. All enquiries must be directed to the agent, vendor or party representing this floor plan.