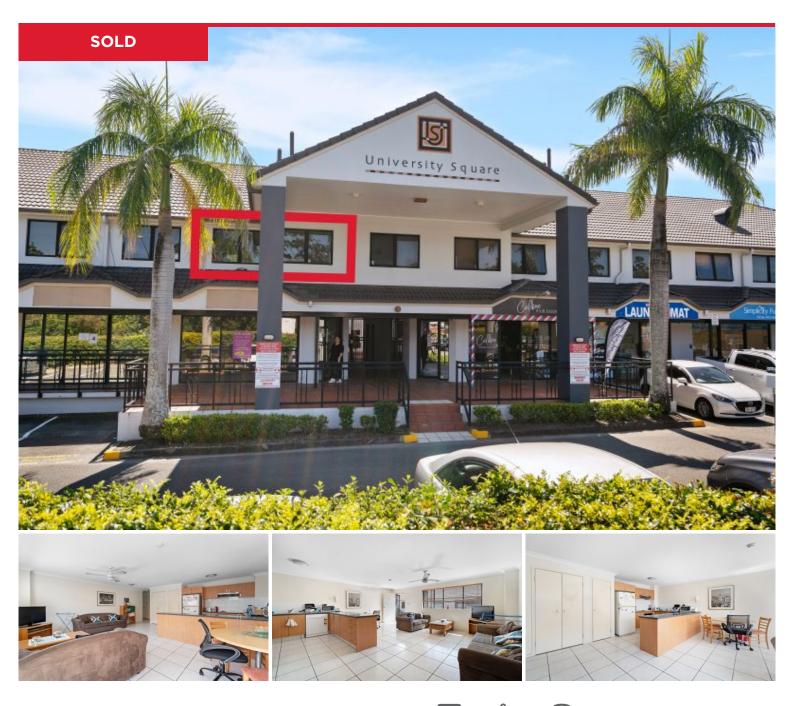

## 14/13 Tonga Place, Parkwood

Literally across the road from Griffith University and Gold Coast Hospital Precinct, "University Square" is a highly-sought after address for students attending the university, especially for those without a car. Located in a shop-lined precinct there is plenty of parking plus food, cafes and amenities right at their door. Tightly held, this 'no-brainer' investment is low maintenance and well taken care of with the onsite management. Returning an attractive yield, this affordable property is ideal for the investment or SMSF portfolio. As income is pooled and split according to lot ownership, the risk of vacancies is minimised. HIGHLIGHTS... 3 🚎 3 🖕 1 🙀

Price: View: \$345,000 https://remaxcoast.com.au/7204804

Jesse Young M 0468643571

RE/MAX Coast

Floor Area Sizes Internal 81.54m2 Total 81.54m2