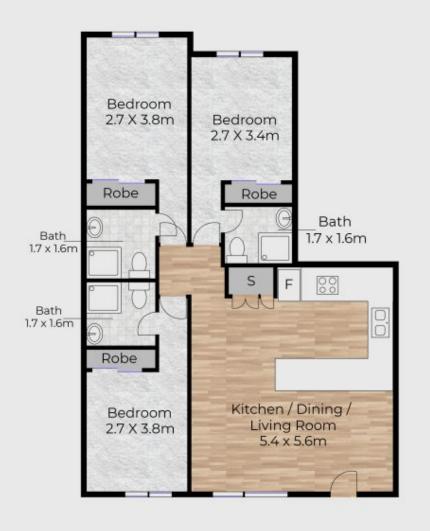

Price: View: \$345,000 https://remaxcoast.com.au/7204804

Jesse Young M 0468643571

RE/MAX Coast

Floor Area Sizes Internal 81.54m2 Total 81.54m2

## RE/MAX

Agent: Jess Young Phone: 0468 643 571

Whilst every Attempt has been made to ensure the accuracy of the floorplan contained here, measurements of doors, windows, rooms and any other items are appraimate and no responsibility is taken for any error, omission, or misstatement. This plan is for illustrative purposes only and should be used as such by any prospective purchaset.