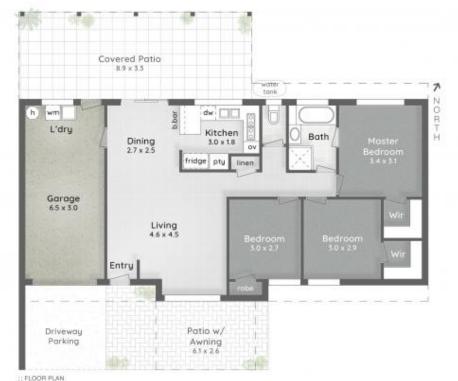

Driveway Parking | 2. Entry Patio
Govered Patio | 4. Water Tank
S. Fenced Yard

DRIVEWAY ACCESS TO UNIVERSAL STREET

6/1-5 Universal Street OXENFORD

RE/MAX Coast

Mark Hatton 0415 598 555

3 Bed

C9 1 Bath

1 Car + Off-Street

Internal 110m² | Patios 45m² | Total 155m²

This is not aloged document therefore off measurements and alternation provided is subject to survey. No premission is given to so in or other this face without the consecution of Peno Design Condepts. The secretary interestinated by Consecutives and Association and Interviology has been employed created by MCC and in subject to which copyright. No overwrites in taken of building design, find and more or pure dessign. CONSEQUE.