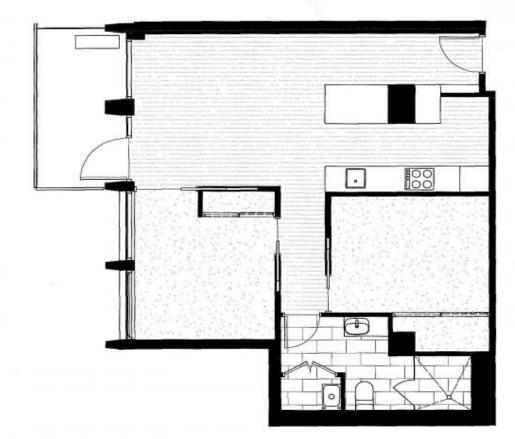

## 1018/477 Boundary Street, Spring Hill

This 63 Sqm apartment is situated on the 10th Floor with fabulous views of the city, this modern apartment offers lifestyle opportunities or a well-maintained investment. Walking distance to a variety of shops, restaurants and cafes, this Spring Hill address is on the doorstep of Brisbane's vibrant CBD. THE JOHNSON takes its design cues from celebrated Australian abstract artist, Michael Johnson. This open plan, hotel-style apartment offers an elegant setting for your inner city base . With the Accor group on site, this will seamlessly fit into the letting pool for a low maintenance investment option.

HIGHLIGHTS:...

Price: \$450,000

View: https://remaxcoast.com.au/7156740

Jesse Young M 0468643571

RE/MAX Coast

Diert Namo

Project Name Art Hotel

Sheet Name COMBACT - UNIT THRE 3\_THB

A SK 9237 Project number 150097

1:50 GAS

PLANS INDICATIVE ONLY.
Subject to the Variations in accordance with
the Contract Terms, See Identification Flan
contained with Decides, re-Occurrents for greatify.