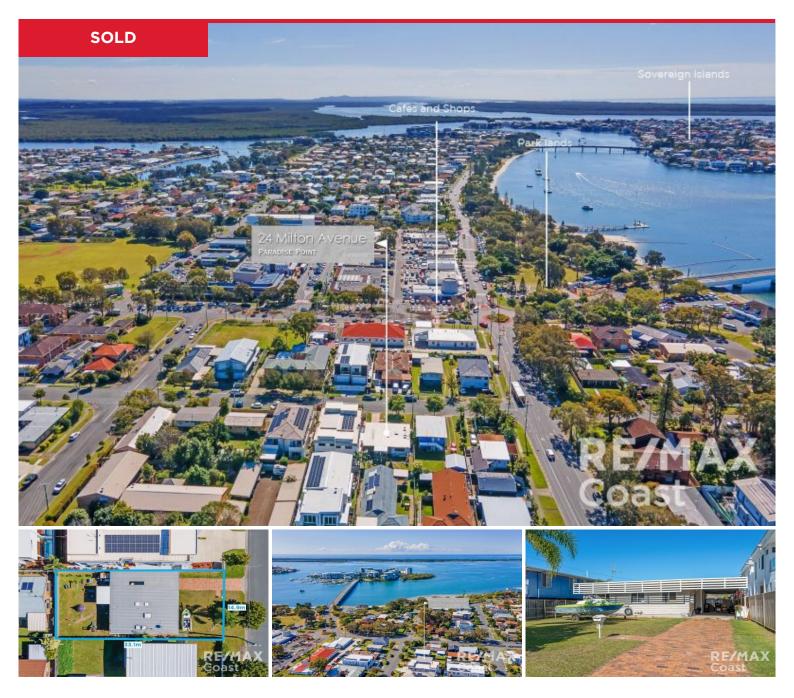

## 24 Milton Avenue, Paradise Point

CALLING ALL BUILDERS, DEVELOPERS, DREAMERS: Currently Zoned RD5 this property is prime for redevelopment. Subject to council approval its "Res C" classification allows for 1 bedroom/50m2 with an allowable height of 3 stories/15 metres.

North facing and offering a level, sunny 506m2 block you are literally one street south of the cafe strip and one street west of the beautiful Broadwater. Originally built in the 1950s as a fisherman's shack, this position has fast become a blue-chip "captains club" address surrounded by multi-million homes and offering an easy gateway to the open water.

Whether to live in, rent out or land-bank, this is a magnificent opportunity and a rare on...

Price: View: \$1,212,000 https://remaxcoast.com.au/7145918

Phil Peterson M 0413587140

RE/MAX Coast