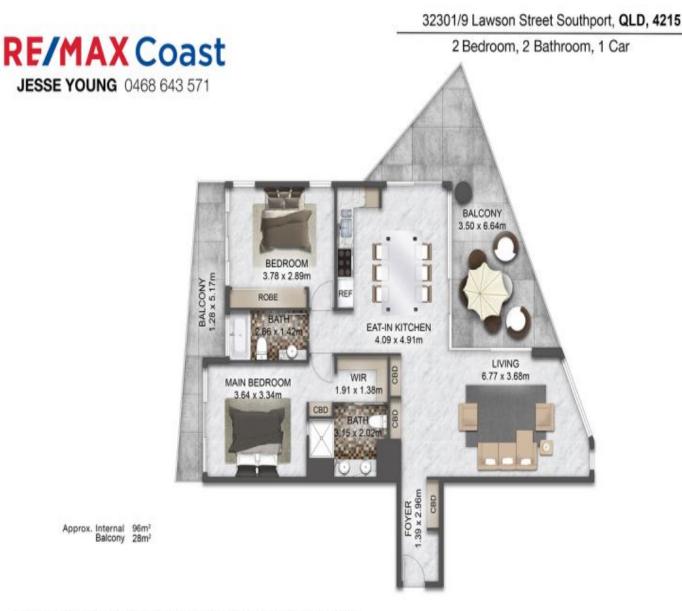

Body Corp approx. \$80.98 per week.

Council rate approx. \$2,378 per annum.

Water rate approx. \$1650 per annum.

FEATURES:

- Rented until 24/01/23 @ \$550pw (scope to increase at renewal)

- 2 Bedrooms (Master with walk-in-robe)...

...

Price: View: Contact Agent https://remaxcoast.com.au/7062501

Jesse Young M 0468643571

RE/MAX Coast

This foor plan including furniture, foture measurements and dimensions are approximate and for illustrative purposes only. BoxBrownie.com gives no guarantee, warranty or representation as to the accuracy and layout. All enquiries must be directed to the agent, vendor or party representing this floor plan.