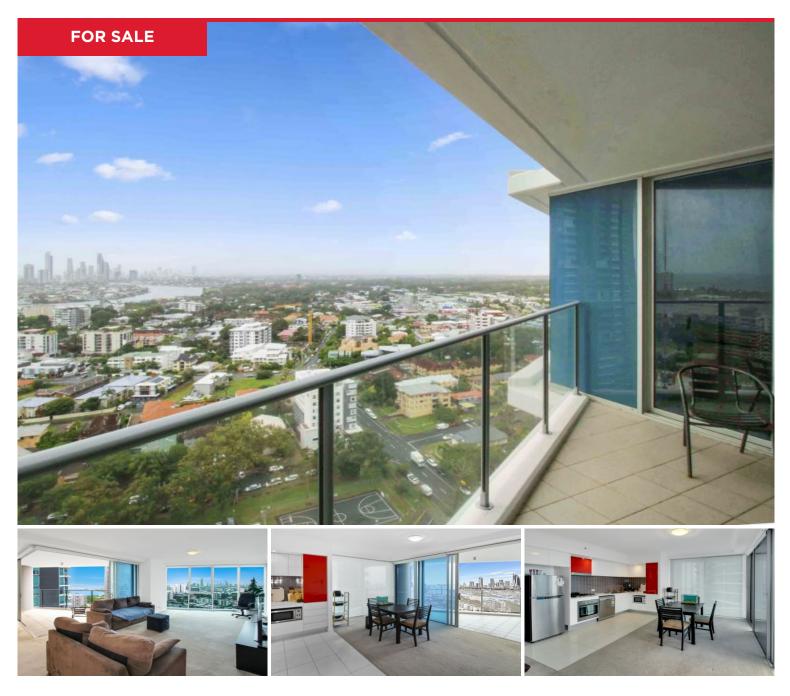

## 32301/9 Lawson Street, Southport

Amazing views of the city, ocean and hinterland make this central CBD apartment something special. Located on the 23rd Floor with 270 degree views the open floor plan and large balcony provide an abundance of light and sea breezes. Check out our virtual tour of this property!

Body Corp approx. \$80.98 per week.

Council rate approx. \$2,378 per annum.

Water rate approx. \$1650 per annum.

FEATURES:

- Rented until 24/01/23 @ \$550pw (scope to increase at renewal)

- 2 Bedrooms (Master with walk-in-robe)...