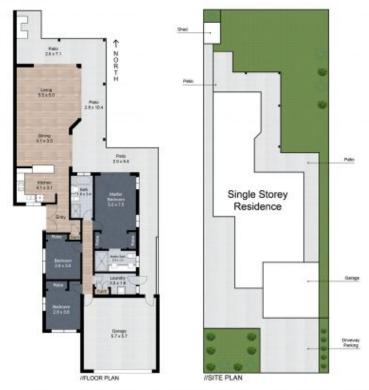

Price:

\$900,000

View:

https://remaxcoast.com.au/7046846

Jesse Young M 0468643571

RE/MAX Coast

3 brm, 2 bath, 2 Car Accommodation Internal unit size: 215m2 approx. including patio Land Size: 412m2 approx.

Whilst every attempt has been made to ensure the accuracy of the floor plan contained here, measurements of doors, windows, rooms and any other items are approximate and no responsibility is taken for error, omission or mis-statement. This plan is for illustrative purposes only and should only be used as such by any prospective purchaser. The services systems and appliances shown have not been tested and no guarantee as to their operability or efficiency can be given.