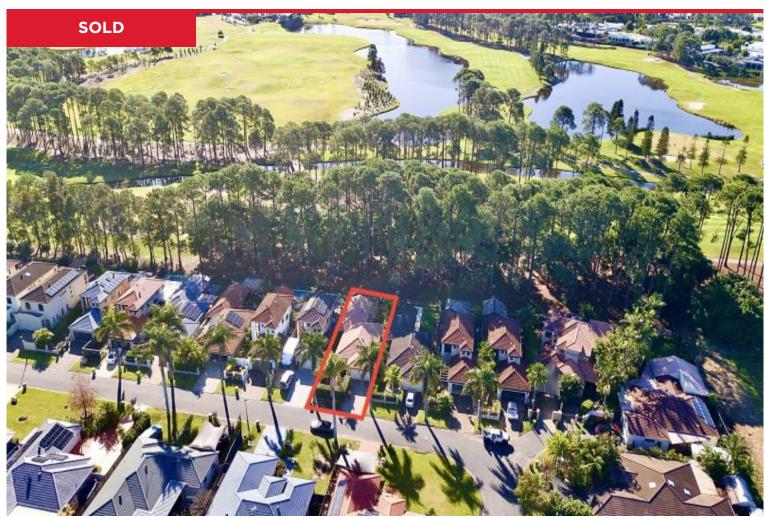

## 23A Ballybunyon Crescent, Hope Island

Whether or not you a golfing enthusiast you will certainly appreciate the glorious green outlook that this property offers. Looking north to the rear, the sun-drenched garden and tree-lined view of the The Pines Golf Course (Sanctuary Cove and Australia's only Arnold Palmer signature course) is simply stunning. With plenty of wildlife and a few club-wielding players, the landscape is quiet but always changing with something to gaze at while you enjoy your morning coffee or afternoon wine.

Recently refreshed and currently vacant this property is ideal for both owner or investor. The low maintenance grounds offer just enough space to enjoy without holding your weekends ransom to endless mowing. The classic, well-built home has all the mod cons you would ex...