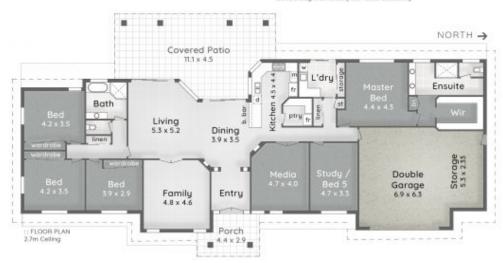

## LEGEND

Residence | 2. Driveway Parking
 Entry Porch | 4. Cavered Patio
 Paolaide Pavilion (3.0 x 3.0)
 6. Swimming Pool
 7. Double Bay Workshed

14 Kookaburra Drive GILSTON

S Bed + Media

Ca 2 Bath

2 Car + Off-Street

Internal 328m² | Covered Externals 87m² | Double Bay Workshed 92m² | **Total 507m²** 

RF/MAX Coast

Connie Elmer 0404 413 349