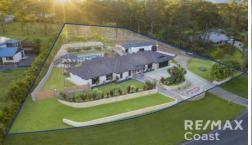

## 14 Kookaburra Drive, Gilston

Picture perfect and peaceful, this glorious Gold Coast acreage is the tree-change you've been waiting for. Less than 25 minutes to beaches, shopping and universities, you will feel a world away from the hustle and bustle but still be easily connected to all the major Gold Coast centres. With over 800m2 of bonus usable land behind the main residence, this sprawling family estate provides the ideal opportunity to entertain and accommodate the large family. Situated in a highly sought-after but tightly held pocket, our owners built this as their 'forever home'. Now ready to downsize, they will be leaving behind an exceptional property featuring numerous custom upgrades that add incredible value for the discerning buyer. The lucky owner will benefit from numerous upgrades including but not limited to built-in-speakers, 15kw of Solar, key-less home entry and shaped concrete retaining walls. ...

Internal 328m² | Covered Externals 87m² | Double Bay Workshed 92m² | **Total 507m²** 

RF/MAX Coast

Connie Elmer 0404 413 349