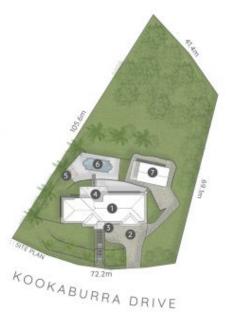

## LEGEND

Residence | 2. Driveway Parking
 Entry Porch | 4. Cavered Patio
 Paolaide Pavilion (3.0 x 3.0)
 6. Swimming Pool
 7. Double Bay Workshed

14 Kookaburra Drive GILSTON

S Bed + Media

Ca 2 Bath

2 Car + Off-Street