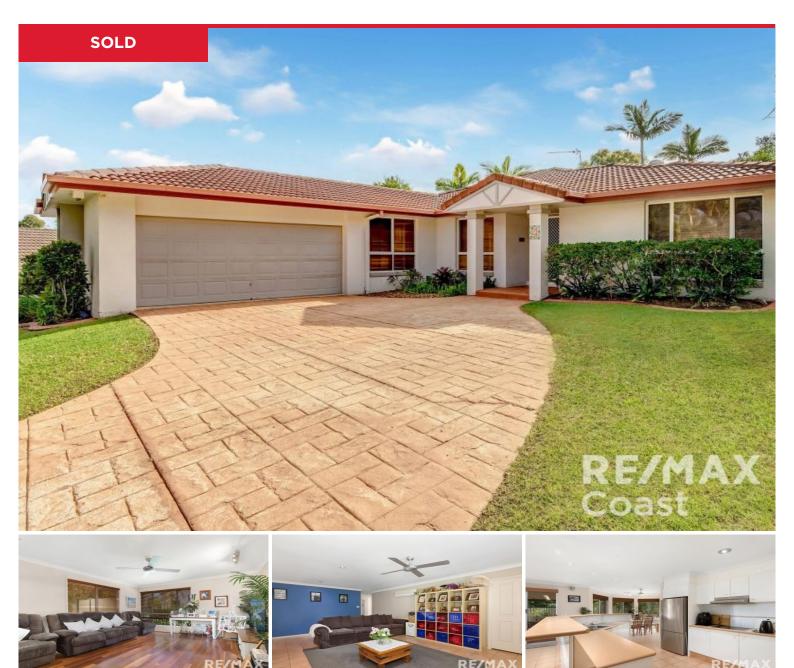

## 4 Gympie Close, Parkwood

Perfectly situated close to the park, minutes to schools and Arundel Plaza (Coles supermarket), this 4 bedroom home has multiple living zones and is perfect for the large/mid size family. Close proximity to Westfield and light rail mean that this address can easily access anywhere on the Gold Coast with or without a car.

Inside you will be delighted with hard floors throughout (combination of polished quality timber and tiles). Parents will appreciate having a view of the cul-de-sac from inside the lounge meaning you can relax while the kids safely play. Ample windows filter plenty of light and catch the coastal breezes, while ceiling fans in every room mean you rarely need the air conditioner. The large central kitchen opens to the living/dining making this the quintessential entertainer. ... Outside, the colorbond fencing affords privacy, with side access...