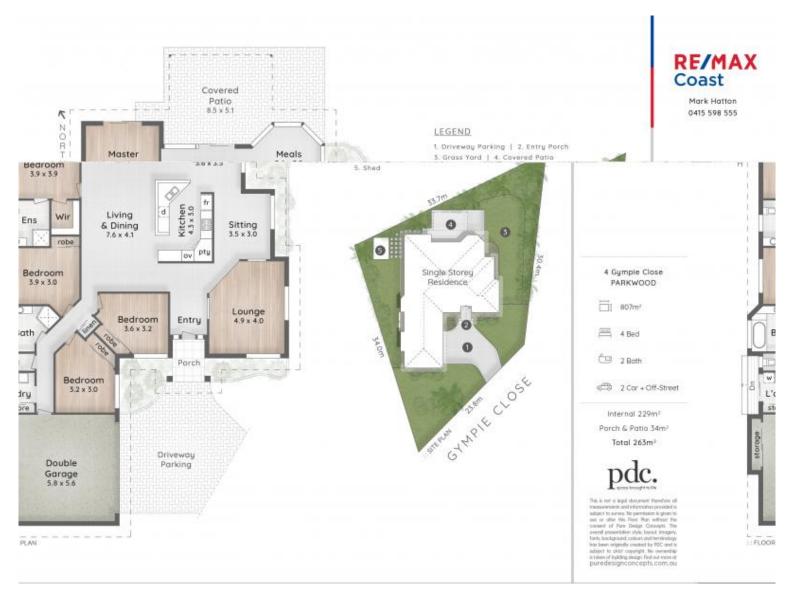

## 4 Gympie Close, Parkwood

Perfectly situated close to the park, minutes to schools and Arundel Plaza (Coles supermarket), this 4 bedroom home has multiple living zones and is perfect for the large/mid size family. Close proximity to Westfield and light rail mean that this address can easily access anywhere on the Gold Coast with or without a car.

Inside you will be delighted with hard floors throughout (combination of polished quality timber and tiles). Parents will appreciate having a view of the cul-de-sac from inside the lounge meaning you can relax while the kids safely play. Ample windows filter plenty of light and catch the coastal breezes, while ceiling fans in every room mean you rarely need the air conditioner. The large central kitchen opens to the living/dining making this the quintessential entertainer. ... Outside, the colorbond fencing affords privacy, with side access...