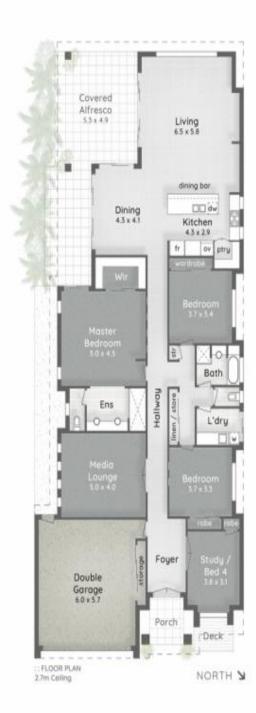

Well appointed throughout, the high ceilings and cool tiles give a sense of spaciousness and light. Completely private and fenced, this property puts an emphasis on indoor/outdoor entertaining. The tropical alfresco area overlooks the 10 metre lap pool and spa, and the park setting to the rear of the property means more greenery than neighbours. FEATURES...