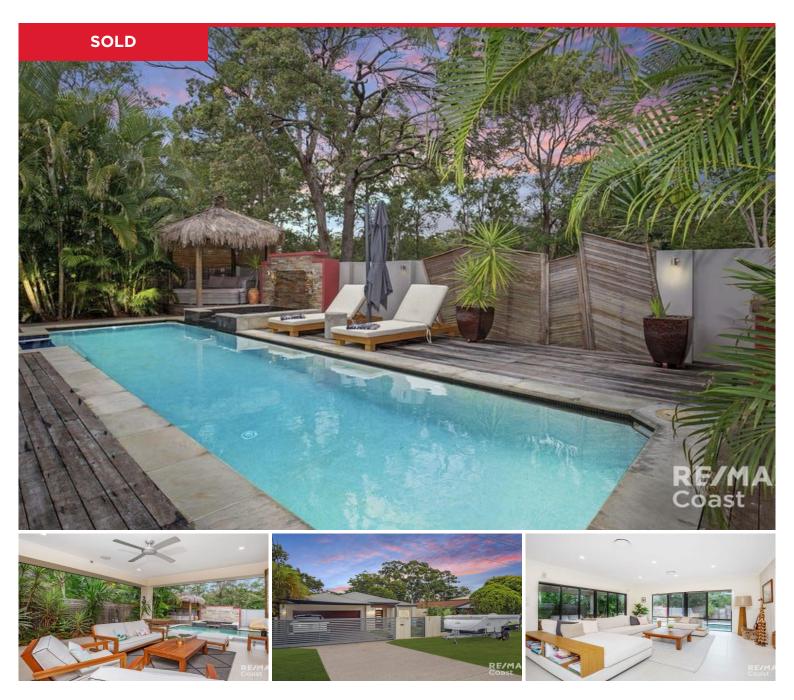

## 42 Terrigal Crescent, Southport

First time on the market since new, this contemporary 32sq 'resort-inspired' home is stunning. Ideally located close to the thriving heart of the Southport CBD, it is minutes by car from beaches, university and hospital plus an easy walk to the light rail and schools.

Well appointed throughout, the high ceilings and cool tiles give a sense of spaciousness and light. Completely private and fenced, this property puts an emphasis on indoor/outdoor entertaining. The tropical alfresco area overlooks the 10 metre lap pool and spa, and the park setting to the rear of the property means more greenery than neighbours. FEATURES...