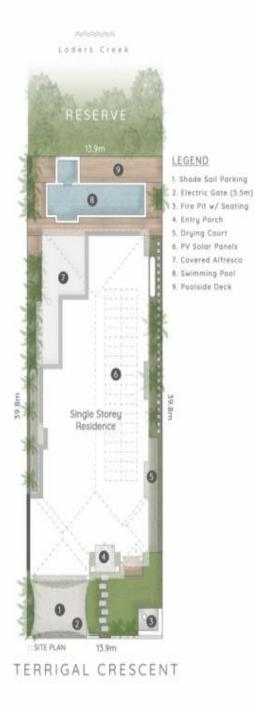

Well appointed throughout, the high ceilings and cool tiles give a sense of spaciousness and light. Completely private and fenced, this property puts an emphasis on indoor/outdoor entertaining. The tropical alfresco area overlooks the 10 metre lap pool and spa, and the park setting to the rear of the property means more greenery than neighbours. FEATURES...