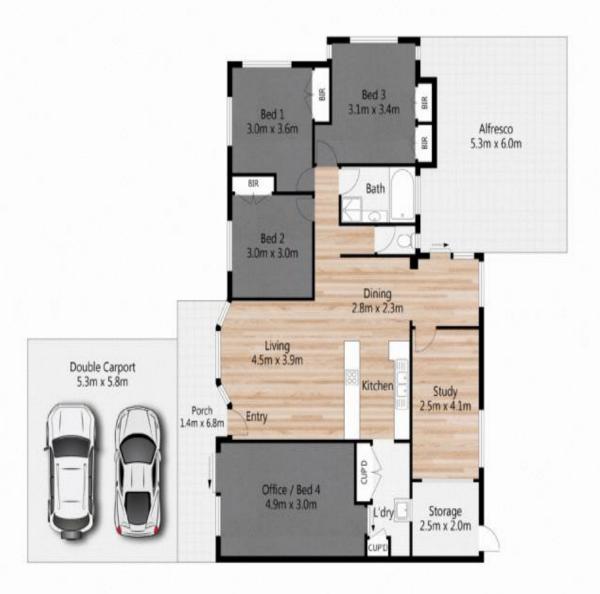

## 2/17 Hentdale Court, Labrador

Located in a quiet cul de sac, this beautifully presented home is a fantastic opportunity for first home buyers, downsizers or investors. Boasting a solar panels and no body corporate this very tidy duplex offers a low cost, low maintenance lifestyle in a super central position. With well-kept gardens and a massive outdoor entertaining area, you will certainly find more than what meets the eye.

## HIGHLIGHTS

- 10 Solar panels + 3kW inverter for great energy savings
- 3 Bedrooms all with built-in-robes
- Garage conversion to a 4th bedroom/ 2nd living space
- Study...

...

**Price:** \$645,000

View: https://remaxcoast.com.au/7035513