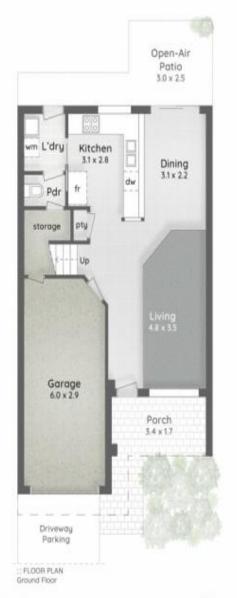

HIGHLIGHTS

- 3 large bedrooms all with built in robes...

..

**Price:** \$535,000

View: https://remaxcoast.com.au/7035511

Eric Wittenberg M 0404976242

RE/MAX Coast

LEGEND