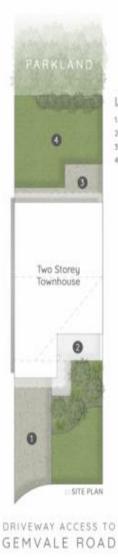

1. Driveway Parking

2. Entry Parch

3. Open-Air Patio

4. Fenced Yard

SOMERSET HEIGHTS

20/95 Gemvale Road MUDGEERABA

1 Car + Off-Street

internal 124m<sup>3</sup> | Patio & Porch 14m<sup>3</sup> | Total 138m<sup>2</sup>