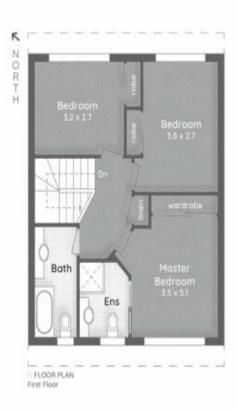

HIGHLIGHTS

- 3 large bedrooms all with built in robes...

..

**Price:** \$535,000

View: https://remaxcoast.com.au/7035511

Eric Wittenberg M 0404976242

RE/MAX Coast

LEGEND