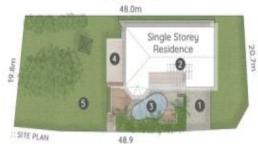

## LEGEND

1. Driveway Parking | 2. PV Solar Panels 3. Swimming Pool | 4. Covered Deck

5. Fenced Yard

KORO COURT

10 Koro Court ASHMORE

Internal 202m² | Covered External Areas 47m² | Total 249m²