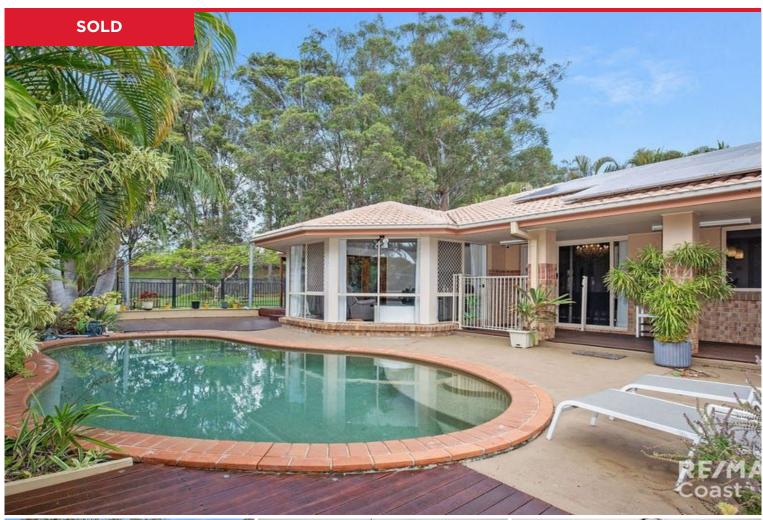

## 10 Koro Court, Ashmore

Representing one of the larger land allotments in the area, this quiet, corner 1031m2 block offers unbridled potential. Perfect "as is" or to land-bank, the wrap around north-east frontage and size could represent wonderful redevelopment or dual living (granny flat/second dwelling) opportunities\*. Situated in the beating heart of Ashmore, this FLAT and unencumbered block is in a "walk to everything" location including desirable schools, Ashmore Plaza and the future \$50million Ashmore Road Markets. The solid, single-level brick and tile residence is private and celebrates outdoor living with its covered decks all overlooking the sparkling pool and gloriously big back yard. Children or pets will fall in love at first sight....

## LEGEND

1. Driveway Parking | 2. PV Solar Panels 3. Swimming Pool | 4. Covered Deck

5. Fenced Yard

KORO COURT

10 Koro Court ASHMORE

Internal 202m² | Covered External Areas 47m² | Total 249m²