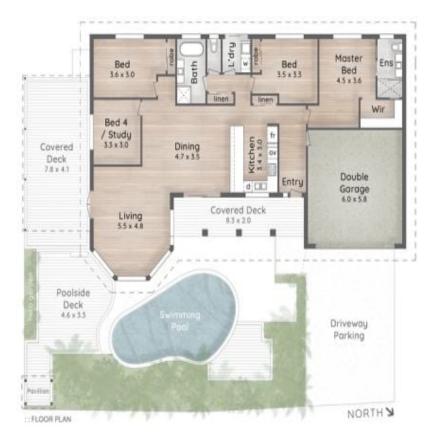

## 10 Koro Court, Ashmore

Representing one of the larger land allotments in the area, this quiet, corner 1031m2 block offers unbridled potential. Perfect "as is" or to land-bank, the wrap around north-east frontage and size could represent wonderful redevelopment or dual living (granny flat/second dwelling) opportunities\*. Situated in the beating heart of Ashmore, this FLAT and unencumbered block is in a "walk to everything" location including desirable schools, Ashmore Plaza and the future \$50million Ashmore Road Markets. The solid, single-level brick and tile residence is private and celebrates outdoor living with its covered decks all overlooking the sparkling pool and gloriously big back yard. Children or pets will fall in love at first sight....

## LEGEND

1. Driveway Parking | 2. PV Solar Panels 3. Swimming Pool | 4. Covered Deck

5. Fenced Yard

KORO COURT

10 Koro Court ASHMORE

Internal 202m² | Covered External Areas 47m² | Total 249m²