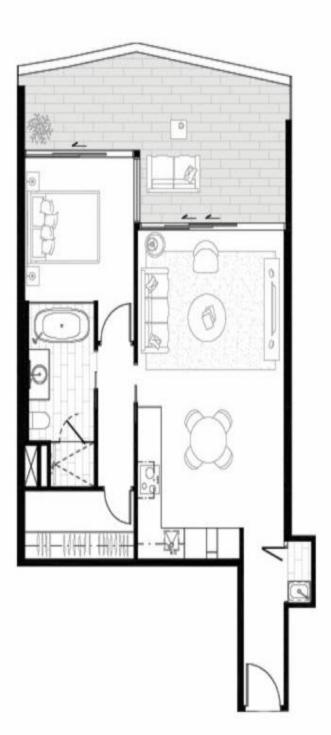

## **RE/MAX** Coast



## 11105/36 Old Burleigh Road, Surfers Paradise

Absolute beachfront living awaits. No expense spared, this 5-star residential apartment redefines luxury with immaculate finishes and superb facilities. Perfectly North-East facing with spectacular views over Surfers Paradise beach, this generous 11th level apartment is spacious and light-filled.

- APARTMENT HIGHLIGHTS
- Ducted airconditioning and heating
- Washed driftwood grain floors

- Solid stone surfaces to kitchen (18mm New York Marble) bathroom (18mm Gun Smoke Onyx)

- Gourmet kitchen with gas cooking, Miele appliances and integrated fridge and dishwasher...



Price: View: Contact Agent https://remaxcoast.com.au/7035508

Kevin Brown M 0417648001

Jesse Young

**0468643571** RE/MAX Coast











## Internal 68m2 Balcony 19m2 TOTAL 87m2 (approx)

\*Indicative layout