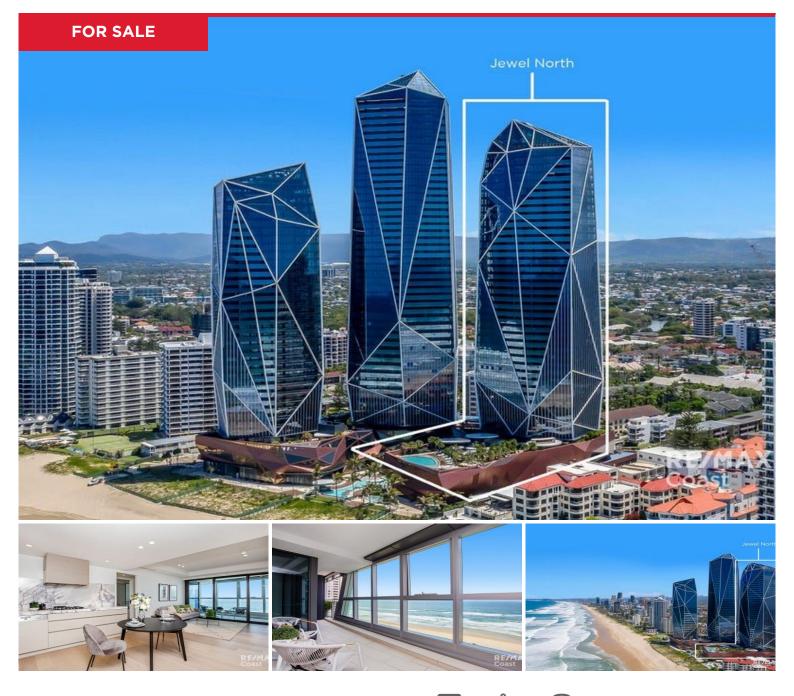

## 11105/36 Old Burleigh Road, Surfers Paradise

Absolute beachfront living awaits. No expense spared, this 5-star residential apartment redefines luxury with immaculate finishes and superb facilities. Perfectly North-East facing with spectacular views over Surfers Paradise beach, this generous 11th level apartment is spacious and light-filled.

- APARTMENT HIGHLIGHTS
- Ducted airconditioning and heating
- Washed driftwood grain floors

- Solid stone surfaces to kitchen (18mm New York Marble) bathroom (18mm Gun Smoke Onyx)

- Gourmet kitchen with gas cooking, Miele appliances and integrated fridge and dishwasher...

Price: View: Contact Agent https://remaxcoast.com.au/7035508

Kevin Brown M 0417648001

Jesse Young

**0468643571** RE/MAX Coast