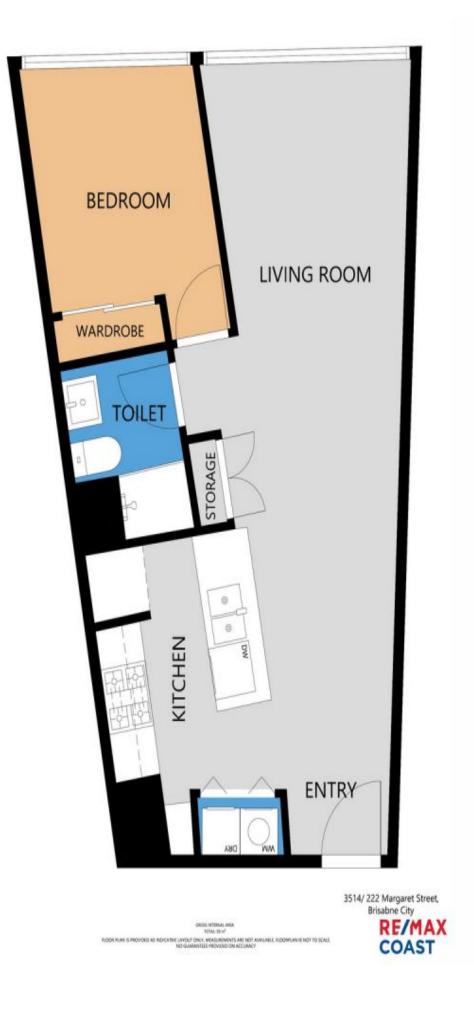

## 3514/222 Margaret Street, Brisbane City

Perfectly north east facing and situated in the heart of the CBD, this luxury, self contained apartment would suit an Owner-Occupier or an Investor seeking a low maintenance, high quality, corporate lifestyle.

Street Station, CBD Workplaces, Queen Street Shopping Mall, Boutique retailers, QUT, James Cook University, Eagle street Pier and more!

This apartment boasts a fully equipped kitchen, with high end finishes (including gas stov...