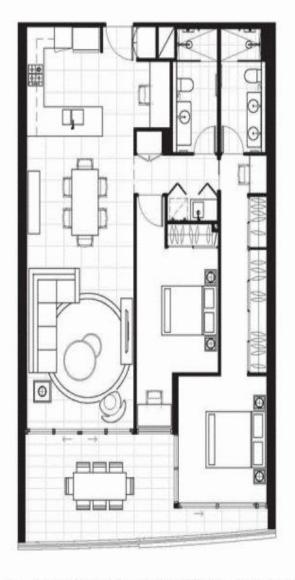

## **RF/MAX** Coast

\*REGISTER TO VIEW or APPLY HERE: https://app.snug.com/apply/remaxcoast \*

2 BRM + STUDY NOOK: Offering glorious views over the canal this 3rd floor (7 storeys in building) apartment has arguably the best floor plan of the two bedroom lots. Spacious, bright and contemporary, the study nook will come in handy for those working from home and both bedrooms feature windows with a water outlook. The whole apartment is fresh and light-filled with high ceilings and a modern colour palette to suit any taste.

RE/MAX Coast - Rentals M 0407572235

RE/MAX Coast

UNIT B 2 BEDROOM + STUDY

BEDROOMS 2 BATHROOMS 2 PARKING 1

INTERNAL 100 SQM EXTERNAL 19-30 SQM TOTAL 119-130 SQM

h www.nello.com.es

What every after his how made in uncoming describe the death of the development paper refered to in the Membed to the super product and Membed and other through it is consecuted in the development paper and worder income to represent the development and the Membed as the any other values to suffer a superior of the Membed as the any other values to suffer a superior of the Membed as the any other values to suffer a superior of the Membed as the any other values to be a superior of the Membed as the angular values to be a superior of the Membed and superio