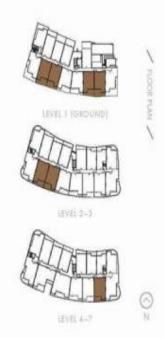

## **RF/MAX** Coast

\*REGISTER TO VIEW or APPLY HERE: https://app.snug.com/apply/remaxcoast \*

2 BRM + STUDY NOOK: Offering glorious views over the canal this 3rd floor (7 storeys in building) apartment has arguably the best floor plan of the two bedroom lots. Spacious, bright and contemporary, the study nook will come in handy for those working from home and both bedrooms feature windows with a water outlook. The whole apartment is fresh and light-filled with high ceilings and a modern colour palette to suit any taste.

RE/MAX Coast - Rentals M 0407572235

RE/MAX Coast

UNIT B 2 BEDROOM + STUDY

BEDROOMS 2 BATHROOMS 2 PARKING 1

INTERNAL 100 SQM EXTERNAL 19-30 SQM TOTAL 119-130 SQM

h www.nello.com.es

What every after his how made in uncoming describe the death of the development paper refered to in the Membed to the super product and Membed and other through it is consecuted in the development paper and worder income to represent the development and the Membed as the any other values to suffer a superior of the Membed as the any other values to suffer a superior of the Membed as the any other values to suffer a superior of the Membed as the any other values to be a superior of the Membed as the angular values to be a superior of the Membed and superio