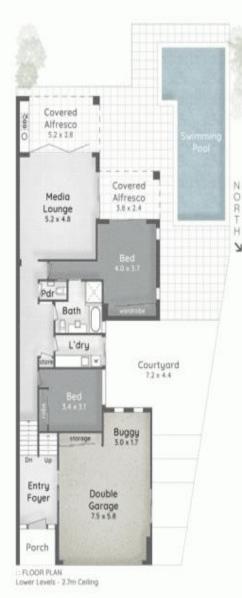

### 6027B Vista Drive ROYAL PINES

4 Bed + Media

2 Bath + 2 Powder

2 Car + Buggy + Off-Street

Internal 299m<sup>2</sup> Balconies, Alfrescos & Porch 52m<sup>2</sup> Total 351m<sup>2</sup>

This is not a larged document therefore of measurements and information precision in adjust 10 surreys. The permission of previous adjust 10 surreys. The permission of previous content of Part Delays Concepts. The consent of Part Delays Concepts the several presentation style, leaved, in adjust 10 years, benchmarks utilized and terrensional from bears originally streeted by PDC and in adjust 10 states, catalying the content of a follow of building analysis. The convention is about a feature of building analysis for a fermion or a follow of building analysis for a direct original featurement.