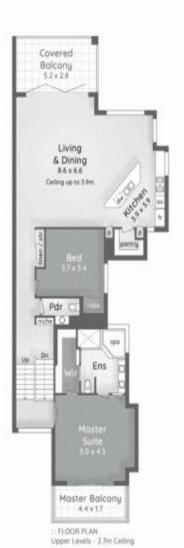

### 6027B Vista Drive ROYAL PINES

4 Bed + Media

2 Bath + 2 Powder

2 Car + Buggy + Off-Street

Internal 299m<sup>2</sup> Balconies, Alfrescos & Porch 52m<sup>2</sup> Total 351m<sup>2</sup>

This is not a larged document therefore of measurements and information precision in adjust 10 surreys. The permission of previous adjust 10 surreys. The permission of previous content of Part Delays Concepts. The consent of Part Delays Concepts the several presentation style, leaved, in adjust 10 years, benchmarks utilized and terrensional from bears originally streeted by PDC and in adjust 10 states, catalying the content of a follow of building analysis. The convention is about a feature of building analysis for a fermion or a follow of building analysis for a direct original featurement.