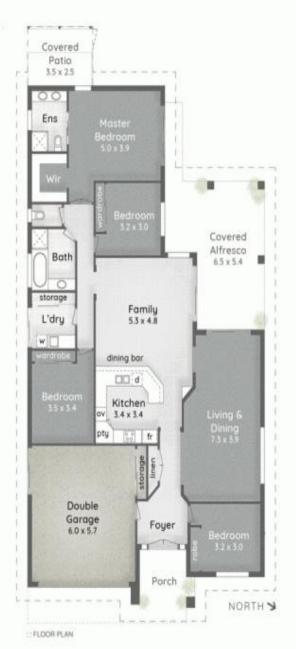

### FEATURES:

- Large family sized kitchen with plenty of cupboard space
- Huge lounge family room with separate large dining area...

\$841,000 Price:

View: https://remaxcoast.com.au/6834745

**Mark Hatton** M 0415598555

#### 12 Witheren Circuit PACIFIC PINES

629m<sup>2</sup>

A Bed

😉 2 Both

6 2 Car + Off-Street

Internal 228m²

Porch, Patio &

Alfresco 47m3

Total 275m<sup>2</sup>

This is due in significant Providers or provided in institute of instruction provided in subject to surver. Re permission agrees to use or other this floor Place without the consent of Place Design Concepts, Total owned presentations while separate and terminology floors, but the survey of the concepts have been presented by PCC and in subject to exist captiget, the convenient or believe or put the control of place of the place on the place of the place place of the place on the place of the place place of the place of the place of the place of the place place of the place of the place of the place place of the place of the place of the place place of the place of the place of the place place of the place of the place of the place place of the place of the place place of the place place of the place of the place place