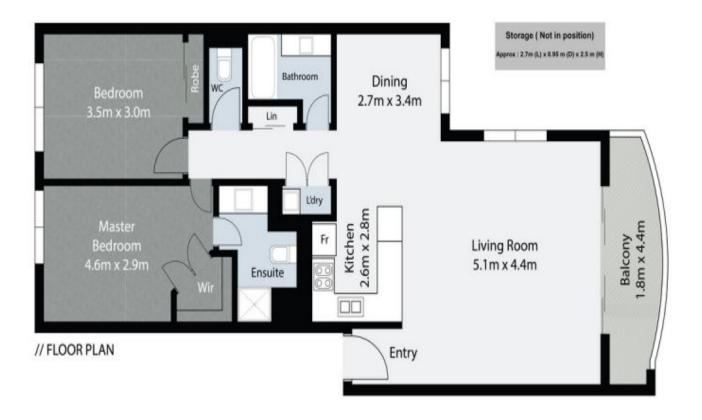

## 14/16-24 Purli St, Chevron Island

2 Bedrooms | 2 Bathrooms | 2 Car Spaces plus Storage Total size: 114m2 approx.

Whilst every attempt has been made to ensure the accuracy of the floor plan contained here, measurements of doors, windows, rooms and any other items are approximate and no responsibility is taken for error, omission or mis-statement. This plan is for illustrative purposes only and should only be used as such by any prospective purchaser. The services systems and appliances shown have not been tested and no guarantee as to their operability or efficiency can be given.