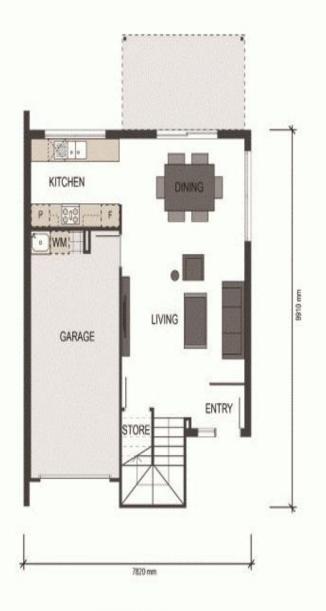

Price: \$450 per week

View: https://remaxcoast.com.au/6776439

**RE/MAX Coast - Rentals** M 0407572235

RE/MAX Coast

GROUND FLOOR FIRST FLOOR