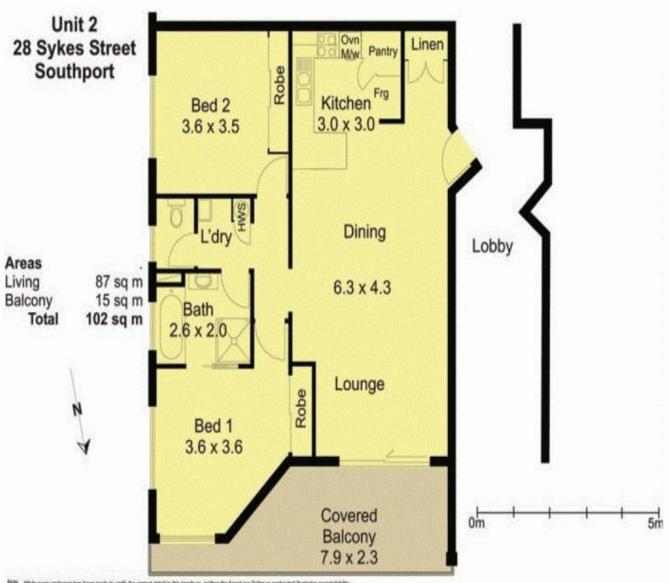

## 2/28 Sykes Court, Southport

\*\* TO REGISTER TO INSPECT OR APPLY VISIT: https://app.snug.com/apply/p/9v5l5stng \*\*
This north facing and ground floor apartment in "Rosewood Apartments" is an easy stroll to the Broadwater Parklands, Australia Fair and cafes. Perfect for the commuter this location provides instant access to Smith Street but enjoys a nice quiet interior. Not many apartments in this price bracket enjoy TWO, YES TWO, underground parking spaces. This is a spacious and comfortable home in a briliant location. FEATURES

- 2 Bedrooms both with built in robes and fans
- 1 Bathroom (with 2 way access). Includes full size bath. ...

...

**Price:** \$400

View: https://remaxcoast.com.au/6758741

RE/MAX Coast - Rentals M 0407572235