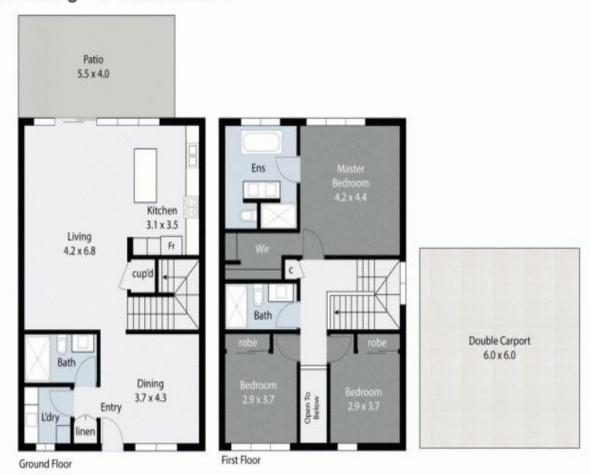

## 68 Peninsula Dr, Robina

3 Bedrooms | 3 Bathrooms | 2 Car Accommodation Total size: 213m2 approx.

## Jesse Young - 0468 643 571

Whilst every attempt has been made to ensure the accuracy of the floor plan contained here, measurements of doors, windows, rooms and any other items are approximate and no responsibility is taken for error, omission or mis-statement. This plan is for illustrative purposes only and should only be used as such by any prospective purchaser. The services systems and appliances shown have not been tested and no guarantee as to their operability or efficiency can be given.