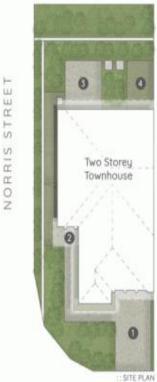

## LEGEND

1. Driveway Parking | 2. Entry Porch 3. Potio | 4. Drying Courtyard

NORRIS STREET

9/14 Norris Street PACIFIC PINES

四 3 Bed

2 Bath + Powder

1 Car +1 Off-Street

Internal 167m2 | Patio & Parch 10m2 | Total 177m2 or 19 Squares