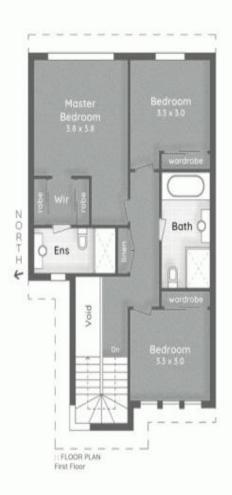

## LEGEND

1. Driveway Parking | 2. Entry Porch 3. Potio | 4. Drying Courtyard

NORRIS STREET

9/14 Norris Street PACIFIC PINES

四 3 Bed

2 Bath + Powder

1 Car +1 Off-Street

Internal 167m2 | Patio & Parch 10m2 | Total 177m2 or 19 Squares