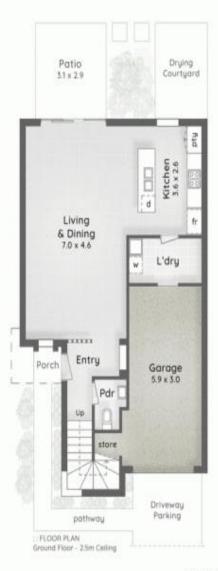

## LEGEND

1. Driveway Parking | 2. Entry Porch 3. Potio | 4. Drying Courtyard

NORRIS STREET

9/14 Norris Street PACIFIC PINES

四 3 Bed

2 Bath + Powder

1 Car +1 Off-Street

Internal 167m2 | Patio & Parch 10m2 | Total 177m2 or 19 Squares