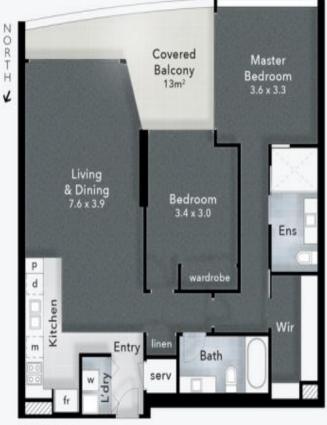

# Southern Gold Coast Views

// FLOOR PLAN Level 12 - 2.6m Ceiling

SOUTHPORT CENTRAL 21203/5 Lawson Street SOUTHPORT

## FLOOR AREA SIZES

Internal 91m<sup>2</sup> Balcony 13m<sup>2</sup>

Total 104m² or 11 Squares

## PROPERTY DETAILS

- 2 Bed

- 2 Bath

- 1 Car

The overall presentation style, layout, imagery, forts, background, colsurs and terminology are subject to strict copyright of Pure Design Concepts. No own for building design. All measurements are approximate & individuals should rely on their own information. Find out more at puredesignconcepts.com.au