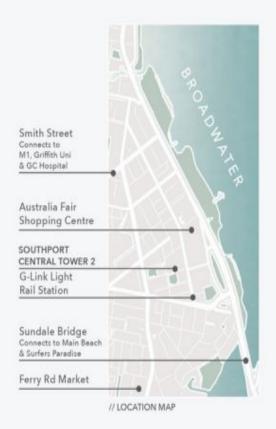

## **RF/MAX** Coast









## 21203/5 Lawson Street, Southport

Amazing views of the city, ocean and hinterland make this central CBD apartment something special. Located on the 12th Floor facing South-East, the open floor plan and large balcony provide an abundance of light and sea breezes.

Body Corp approx. \$80 per week. Council rate approx. \$2200 per annum. Water rate approx. \$1400 per annum.

### FEATURES:

- Rented until 8/11/21 @ \$500pw (under market rent)
- 2 Bedrooms (Master with walk-in-robe)
- 2 Bathrooms (incl. Ensuite to Master)
- Ducted A/C...







\$460,000 Price:

View: https://remaxcoast.com.au/6674961

Jesse Young M 0468643571

**Andre Kila** 

0407 552 754 RE/MAX Coast





# Southern Gold Coast Views



// FLOOR PLAN Level 12 - 2.6m Ceiling



SOUTHPORT CENTRAL 21203/5 Lawson Street SOUTHPORT

## FLOOR AREA SIZES

Internal 91m<sup>2</sup> Balcony 13m<sup>2</sup>

Total 104m² or 11 Squares

## PROPERTY DETAILS

- 2 Bed

- 2 Bath

- 1 Car







The overall presentation style, layout, imagery, forts, background, colsurs and terminology are subject to strict copyright of Pure Design Concepts. No own for building design. All measurements are approximate & individuals should rely on their own information. Find out more at puredesignconcepts.com.au