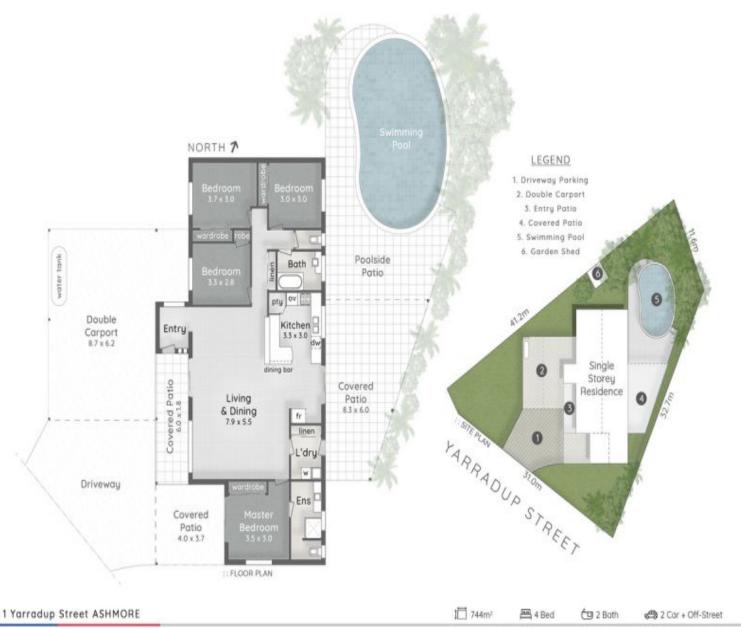

## 1 Yarradup Street, Ashmore

\*\*\* Register or Apply:

https://app.snug.com/apply/p/pGx-cTv7R

\*\*\* View Listing or Virtual Tour:

https://www.remaxcoast.com.au/1-yarradup-street-ashmoreqld-6668350/

Located just a skip to Ashmore State Primary and within the coveted Benowa High School catchment this central home with large pool (hello summer!) offers amazing convenience and entertainment opportunities. With ample off-street parking, you don't even need a car here as you can cut through the park to Ashmore Plaza shops and the bus stop is 2 min up the street.

Kevin Brown 0417 648 001

Internal 142m2 | Carport & Patios 110m2 | Total 252m2 or 27 Squares

No permission is given to use or other this Floor Plan without the consect of Pure Design Concepts. The overall proceedants of this local images, in Forth, bookspriced, colours and terminology has been objectly exected by PDC and to subject to tritic objectifs, the ownership to taken for building design. All measurements are approximate & substitutes blank inly on their new attendance for once or perceivagescopes.com.