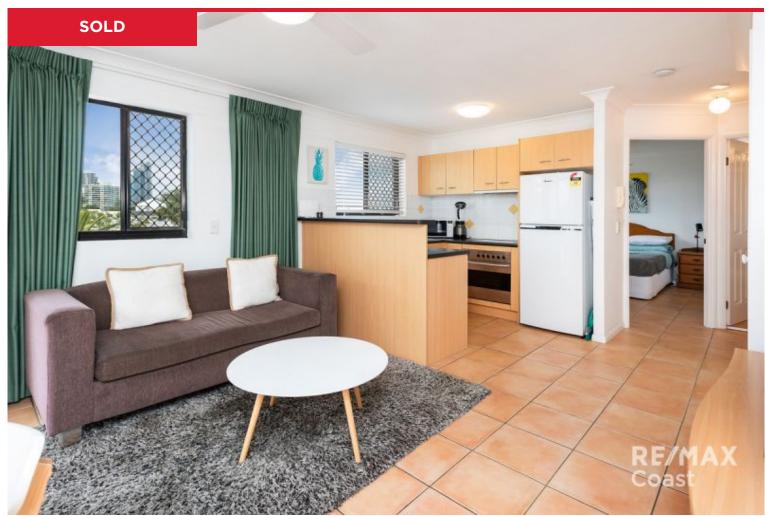

## 13/12 Paradise Island, Surfers Paradise

MUST SEE, BOUTIQUE PARADISE ISLAND APARTMENT. Situated on Paradise Island you will be moments from the beach, shops and cafes but out of the hustle and bustle. This hidden pocket is a ideally located with no 'through' traffic and plenty of friendly neighbours. Ideal for owner or investor.

- 1 Generous Bedroom with built-in robe and ceiling fan
- Fully tiled throughout
- Open plan living/dining with fan
- Ample kitchen storage
- Boutique 7-story building with just 20 owners
- Ideal for owner or investor
- Secure underground car parking...