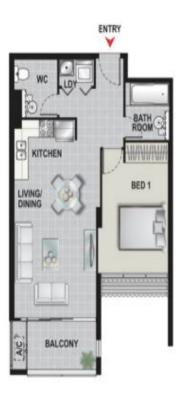

## 1 BEDROOM

**APARTMENTS** 

415, 515

INTERNAL AREA

53m<sup>2</sup>

**BALCONY AREA** 

7m<sup>2</sup>

TOTAL AREA

60m<sup>2</sup> + carspace