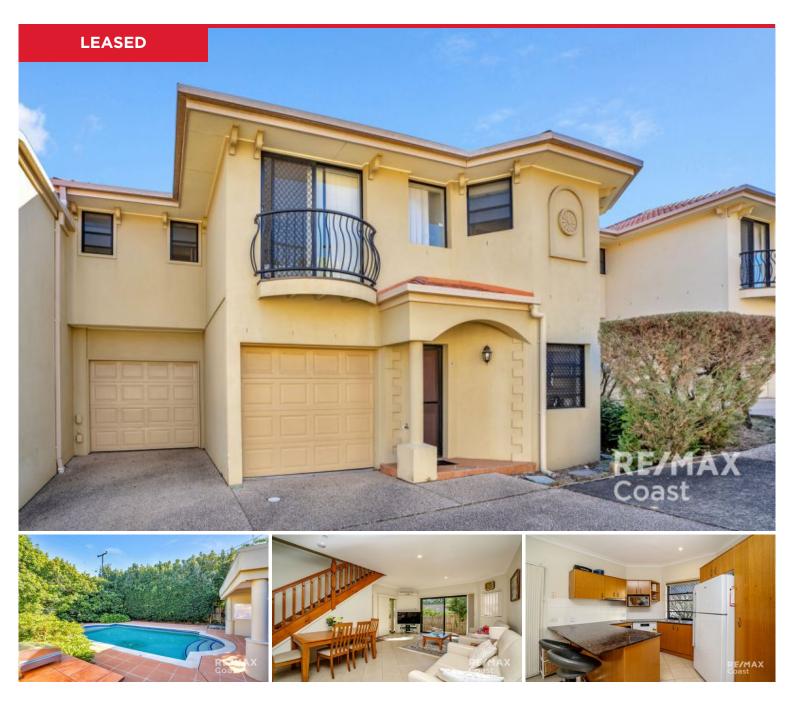

## 4/141 Cotlew Street, Ashmore

Located at the rear of a secure gated complex of just 16, this beautiful and spacious towhome offers lifestyle and location. Diagonally opposite Ashmore Plaza (supermarket / chemist / cafe) this is a location where a car is not essential. That said, it offers parking for three!

Inside you will find a generous 20 square floor plan with sunny outdoor areas and two upper balconies. A lower living area and upper study nook provide practical spaces for all household members and with luxuries like stone benches, walk in robe and huge spa bath you will really enjoy living here. FEATURES:

- 3 Bathrooms (all with built-in-robes and fans)...

Price: View: \$530 per week https://remaxcoast.com.au/6491636

RE/MAX Coast - Rentals M 0407572235

RE/MAX Coast